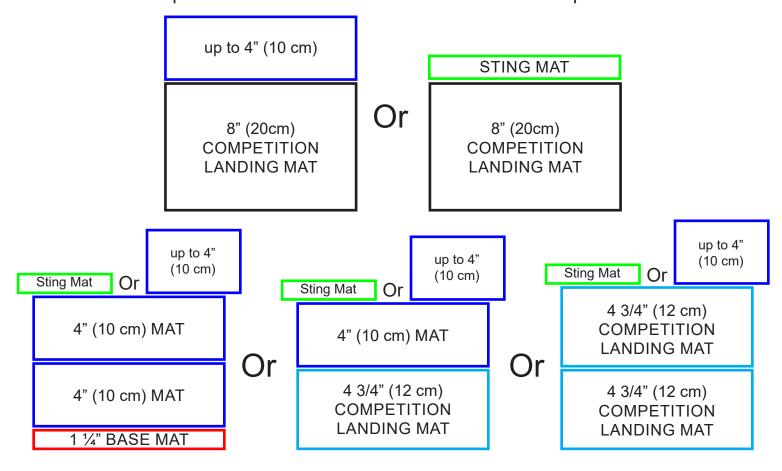

## MAXIMUM ALLOWABLE Matting

any combination of matting not to exceed 19 inches (48 cm)

## VAULT BOARD, FOLDED PANEL MAT OR MOUNT TRAINER MAT MAY BE USED FOR MOUNTING AND MAY BE PLACED ON

One or two 10 cm or 12 cm mats or a 20 cm CLM mat.
In addition, an up to 4" mat or sting mat may be added.
It may **not** be placed on an 8" skill cushion OR on another mounting device.
Trampoline-like and inflatable rbound devices are not permitted.