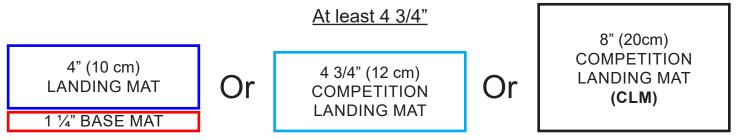

## 2022-2024 MINIMUM REQUIRED Matting

(Base mat may be under or over any landing mat)