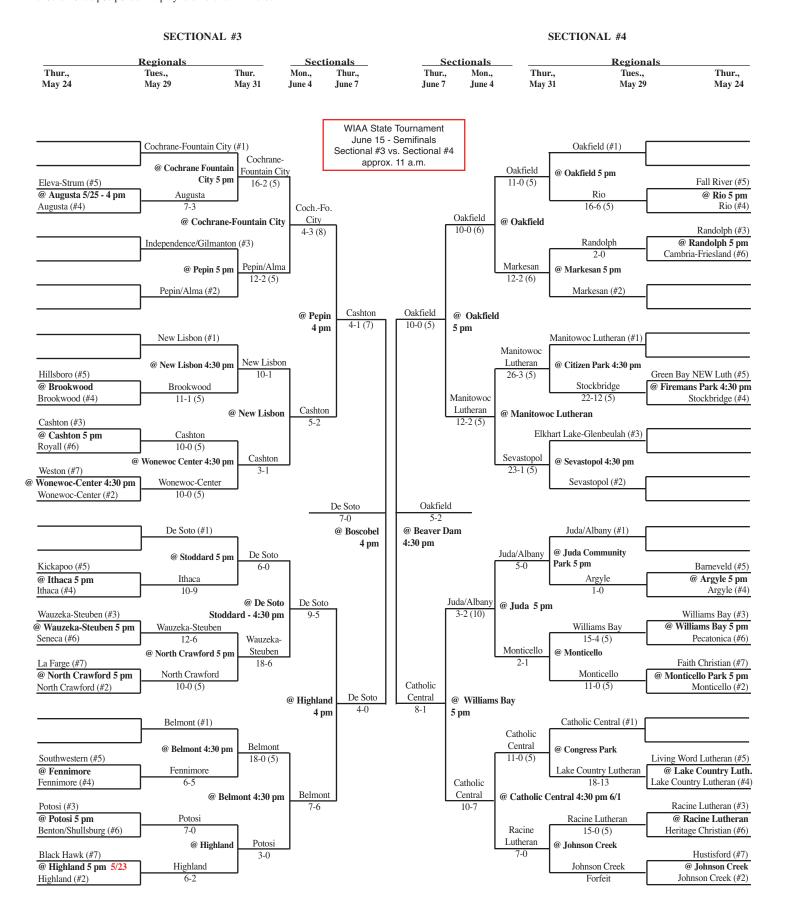

## 2012 Softball Assignments – Division 4

The highest seeded team will host through the regional final game provided their field is on the approved site list and is in good playing condition. If the higher seeds field is not on the approved list or unplayable and the lower seed's field is, the lower seed will host. If neither field is approved the higher seed will host. Games should not be postponed if a playable field is available.