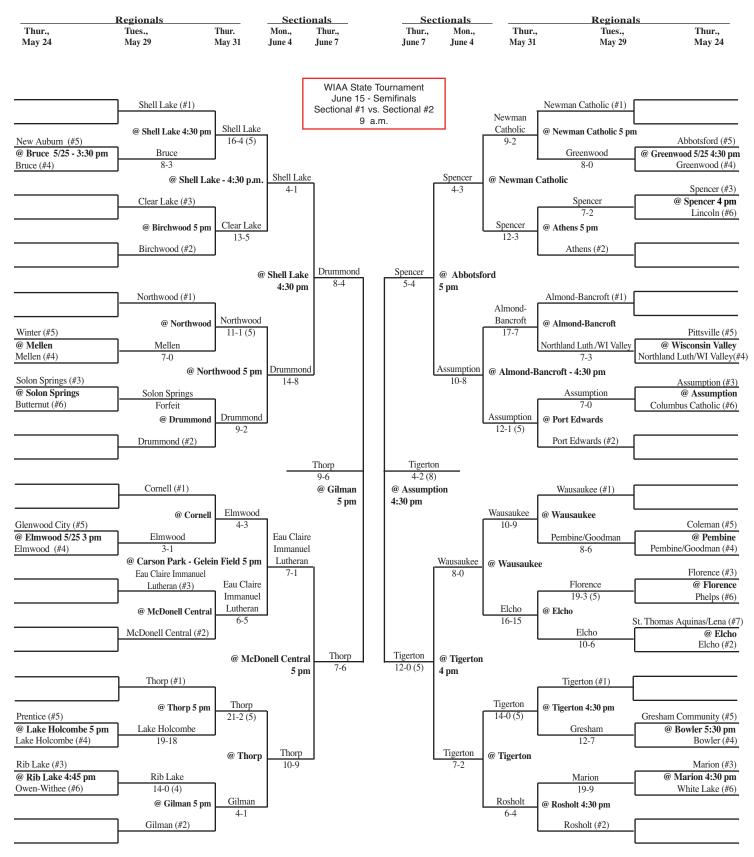

## 2012 Softball Assignments – Division 4

The highest seeded team will host through the regional final game provided their field is on the approved site list and is in good playing condition. If the higher seeds field is not on the approved list or unplayable and the lower seed's field is, the lower seed will host. If neither field is approved the higher seed will host. Games should not be postponed if a playable field is available.

Updated 6/7 - 8 p.m.

SECTIONAL #1 SECTIONAL #2