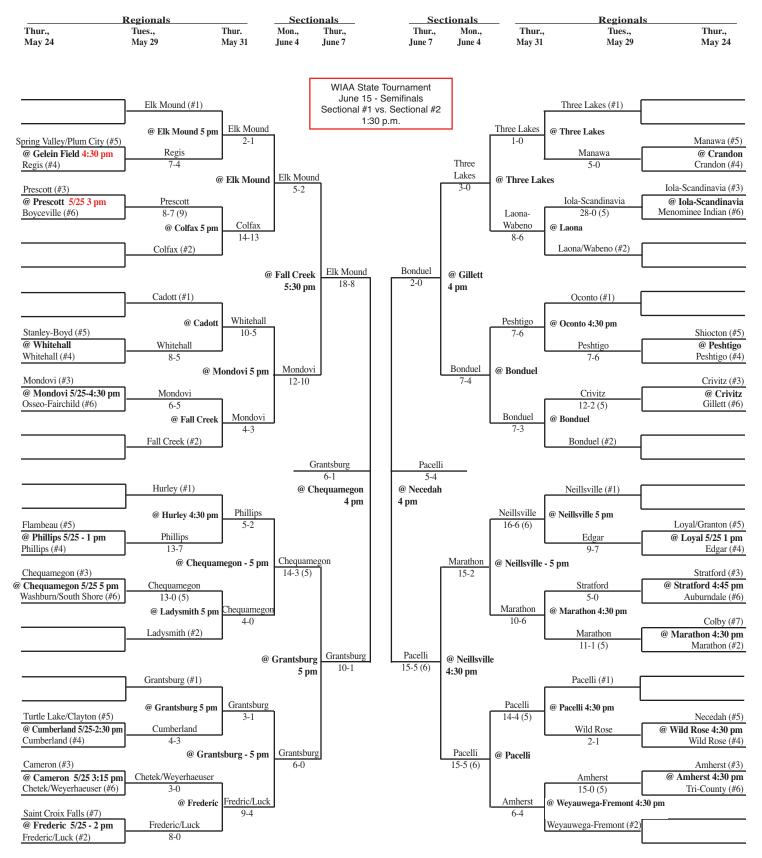

## 2012 Softball Assignments – Division 3

The highest seeded team will host through the regional final game provided their field is on the approved site list and is in good playing condition. If the higher seeds field is not on the approved list or unplayable and the lower seed's field is, the lower seed will host. If neither field is approved the higher seed will host. Games should not be postponed if a playable field is available.

Updated 6/7 - 8 p.m.

SECTIONAL #1 SECTIONAL #2