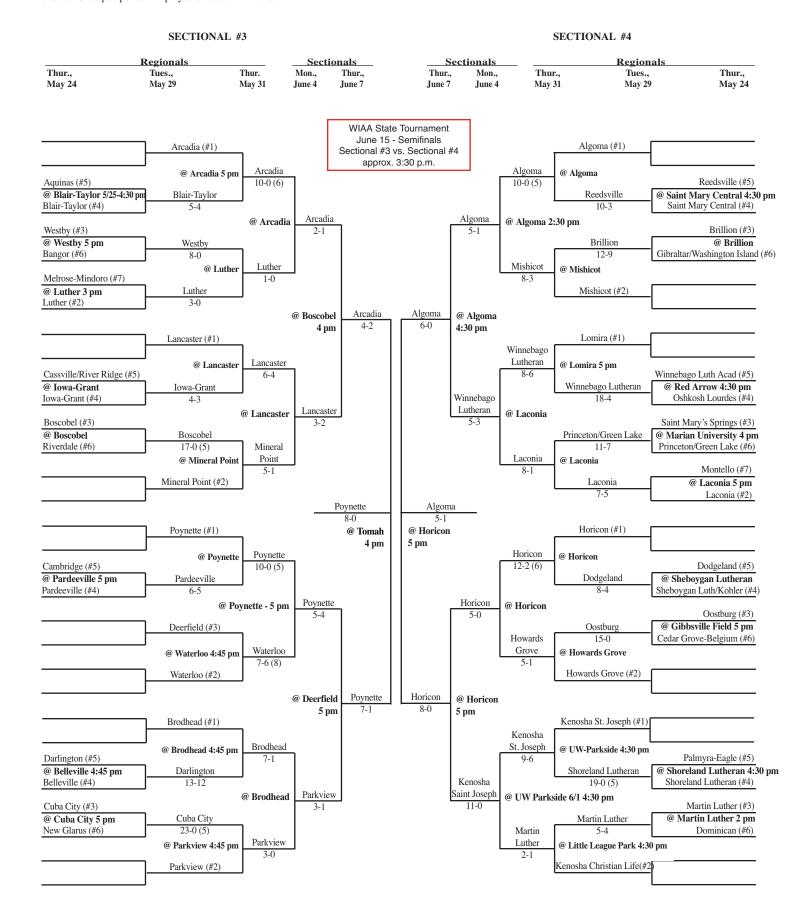

## 2012 Softball Assignments – Division 3

The highest seeded team will host through the regional final game provided their field is on the approved site list and is in good playing condition. If the higher seeds field is not on the approved list or unplayable and the lower seed's field is, the lower seed will host. If neither field is approved the higher seed will host. Games should not be postponed if a playable field is available.