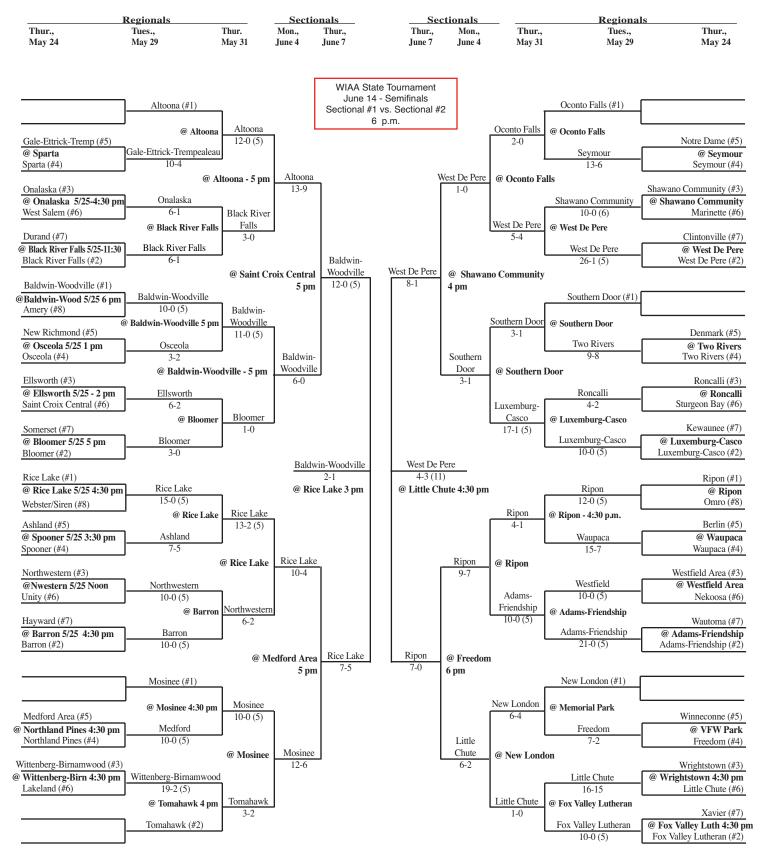

## 2012 Softball Assignments – Division 2

The highest seeded team will host through the regional final game provided their field is on the approved site list and is in good playing condition. If the higher seeds field is not on the approved list or unplayable and the lower seed's field is, the lower seed will host. If neither field is approved the higher seed will host. Games should not be postponed if a playable field is available.

Updated 6/7 - 7 p.m.

SECTIONAL #1 SECTIONAL #2