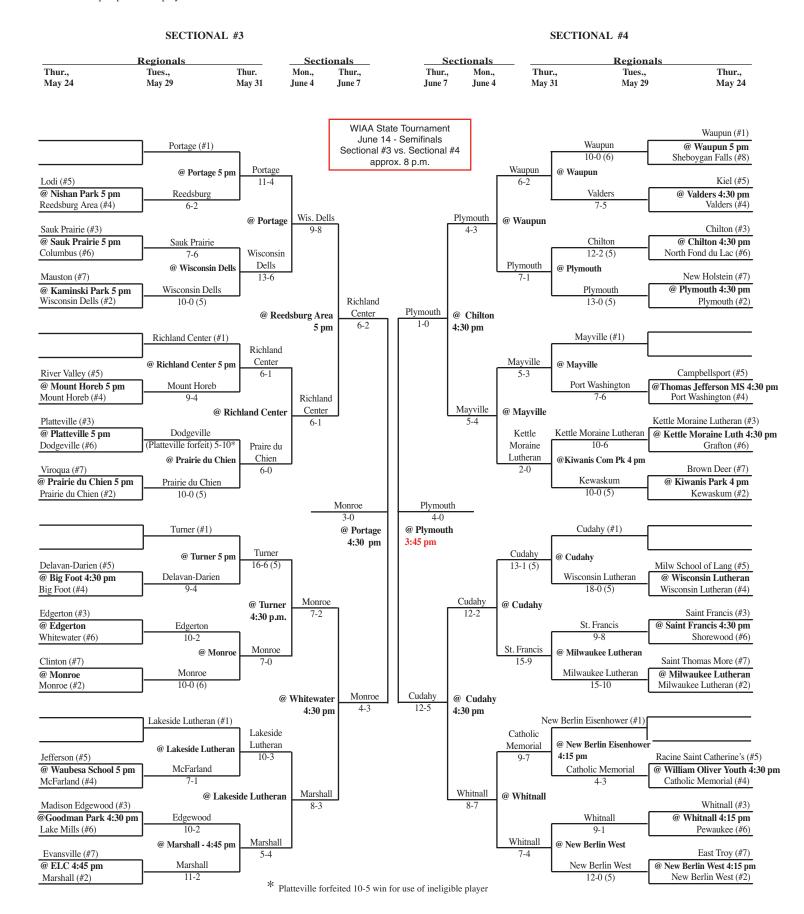

Updated 6/7 - 7 p.m.

SECTIONAL #1 SECTIONAL #2

## 2012 Softball Assignments – Division 2

The highest seeded team will host through the regional final game provided their field is on the approved site list and is in good playing condition. If the higher seeds field is not on the approved list or unplayable and the lower seed's field is, the lower seed will host. If neither field is approved the higher seed will host. Games should not be postponed if a playable field is available.