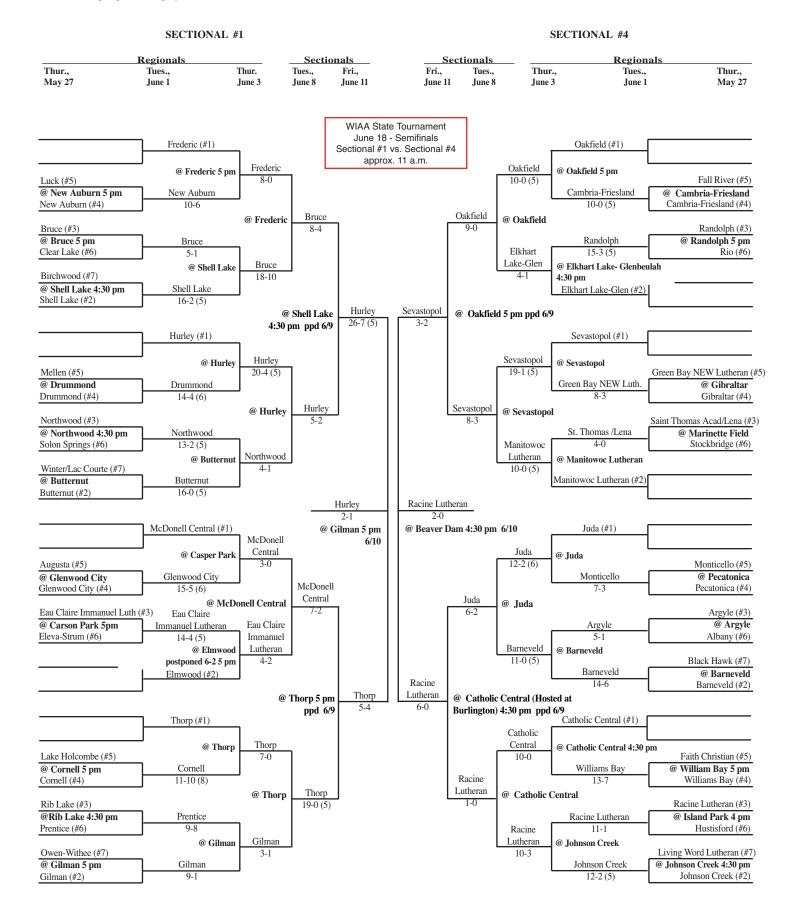

## 2010 Softball Assignments – Division 4

The highest seeded team will host through the regional final game provided their field is on the approved site list and is in good playing condition. If the higher seeds field is not on the approved list or unplayable and the lower seed's field is, the lower seed will host. If neither field is approved the higher seed will host. Games should not be postponed if a playable field is available.