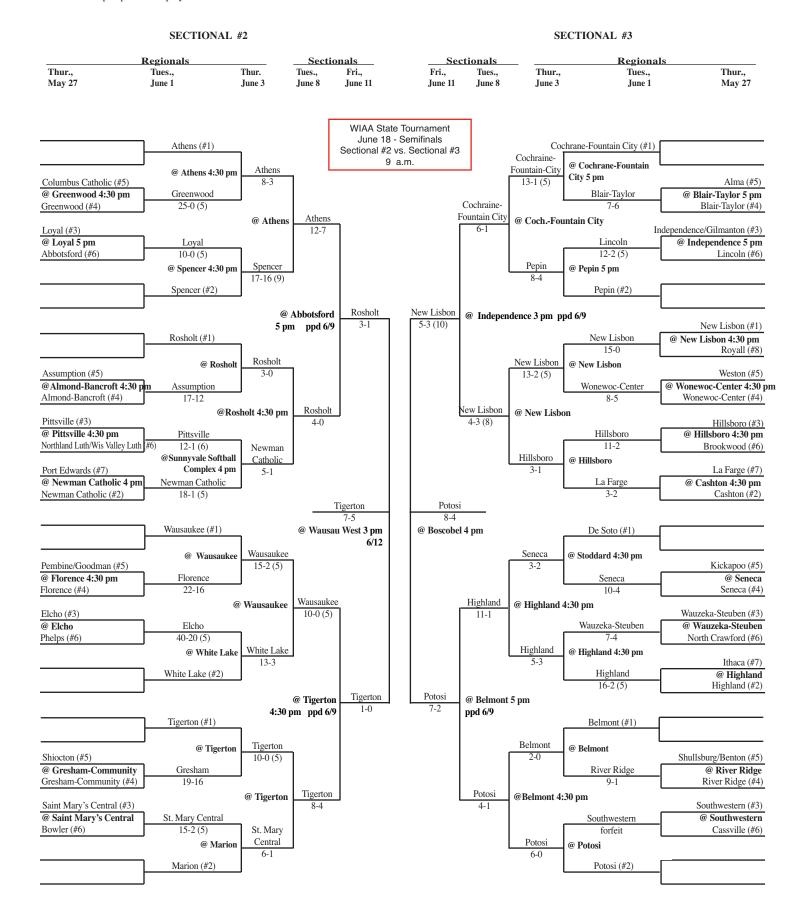

## 2010 Softball Assignments – Division 4

The highest seeded team will host through the regional final game provided their field is on the approved site list and is in good playing condition. If the higher seeds field is not on the approved list or unplayable and the lower seed's field is, the lower seed will host. If neither field is approved the higher seed will host. Games should not be postponed if a playable field is available.