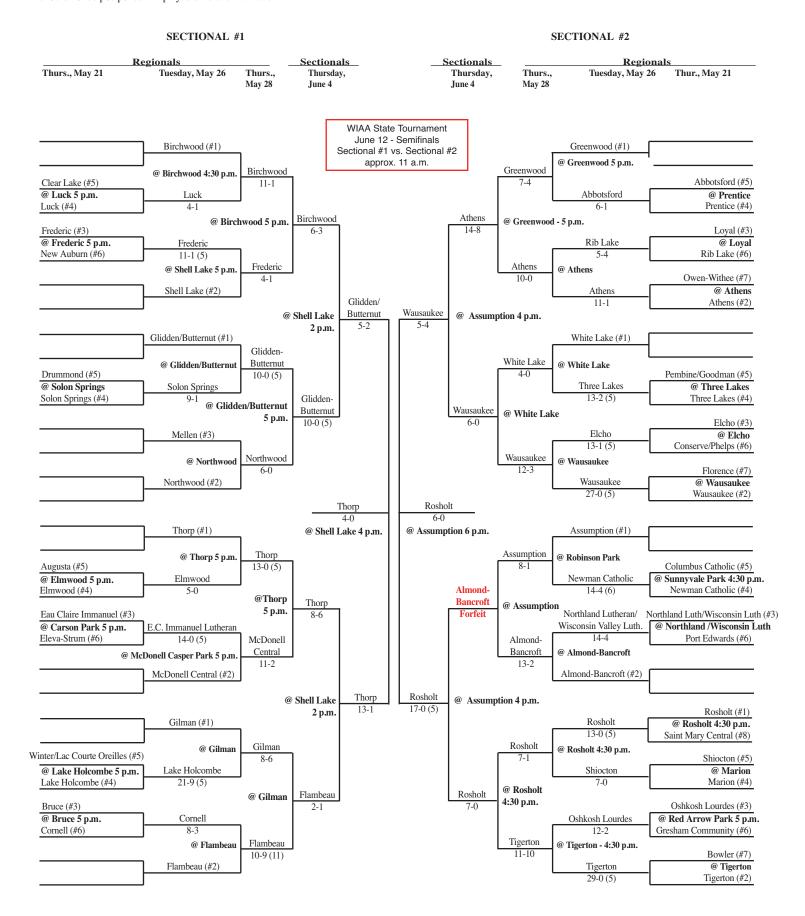

## 2009 Softball Assignments – Division 4

The highest seeded team will host through the regional final game provided their field is on the approved site list and is in good playing condition. If the higher seeds field is not on the approved list or unplayable and the lower seed's field is, the lower seed will host. If neither field is approved the higher seed will host. Games should not be postponed if a playable field is available.