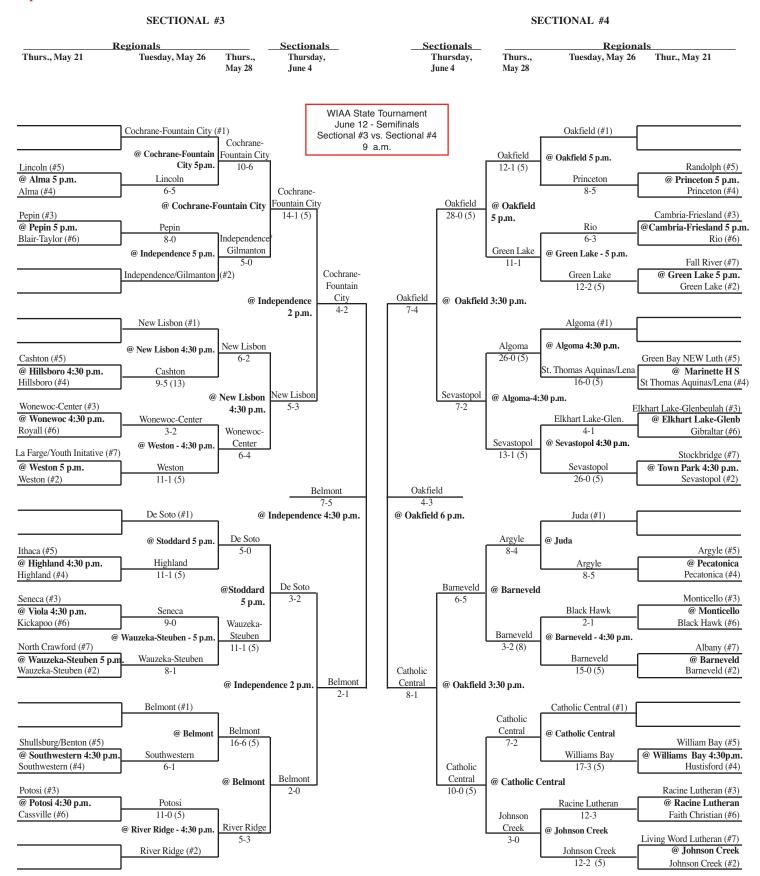

## 2009 Softball Assignments – Division 4

The highest seeded team will host through the regional final game provided their field is on the approved site list and is in good playing condition. If the higher seeds field is not on the approved list or unplayable and the lower seed's field is, the lower seed will host. If neither field is approved the higher seed will host. Games should not be postponed if a playable field is available.