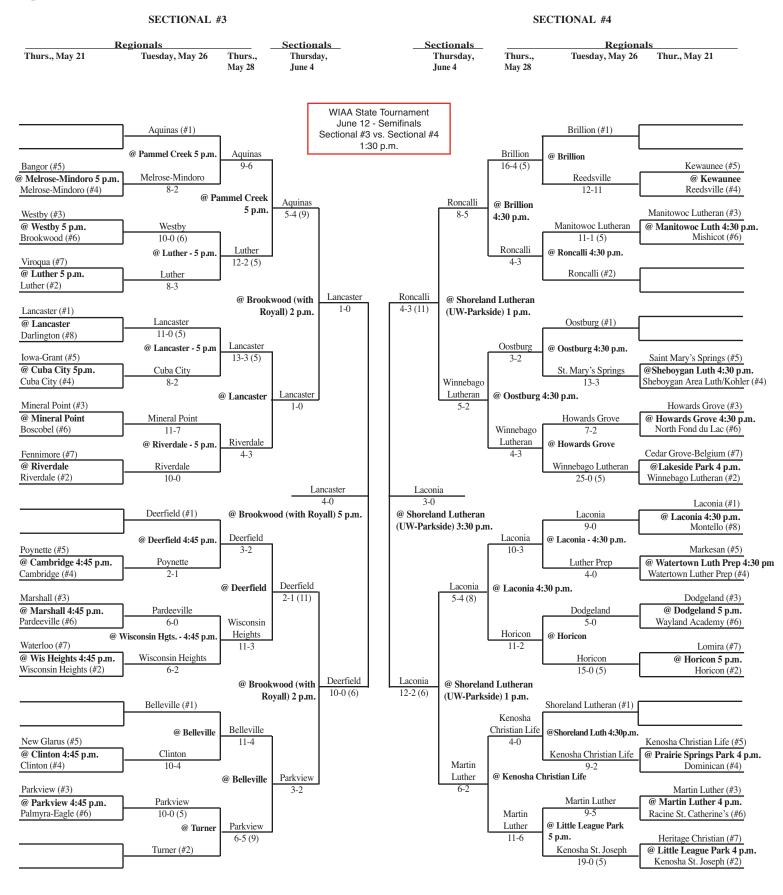

## 2009 Softball Assignments – Division 3

The highest seeded team will host through the regional final game provided their field is on the approved site list and is in good playing condition. If the higher seeds field is not on the approved list or unplayable and the lower seed's field is, the lower seed will host. If neither field is approved the higher seed will host. Games should not be postponed if a playable field is available.

## Updated 6/5