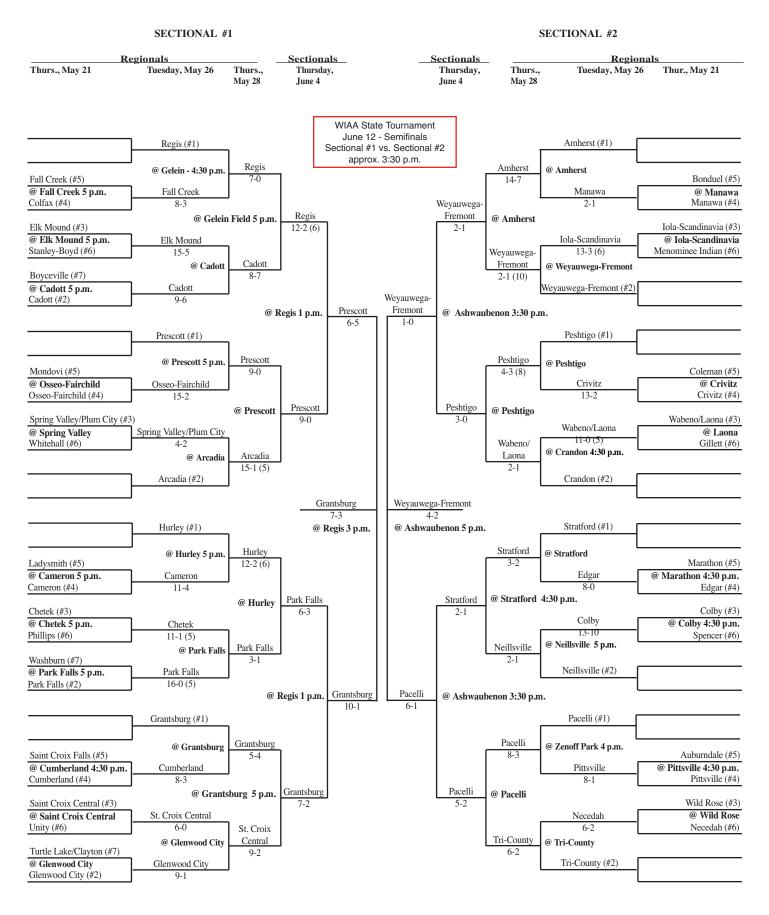

## 2009 Softball Assignments – Division 3

The highest seeded team will host through the regional final game provided their field is on the approved site list and is in good playing condition. If the higher seeds field is not on the approved list or unplayable and the lower seed's field is, the lower seed will host. If neither field is approved the higher seed will host. Games should not be postponed if a playable field is available.

## Updated 6/5