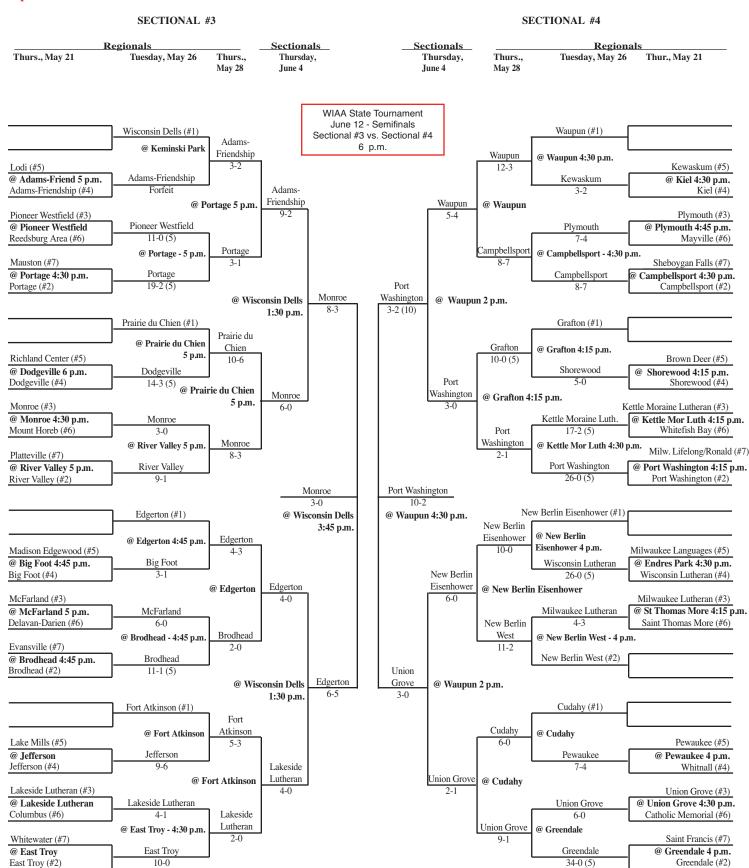

## 2009 Softball Assignments – Division 2

The highest seeded team will host through the regional final game provided their field is on the approved site list and is in good playing condition. If the higher seeds field is not on the approved list or unplayable and the lower seed's field is, the lower seed will host. If neither field is approved the higher seed will host. Games should not be postponed if a playable field is available.

## Updated 6/4