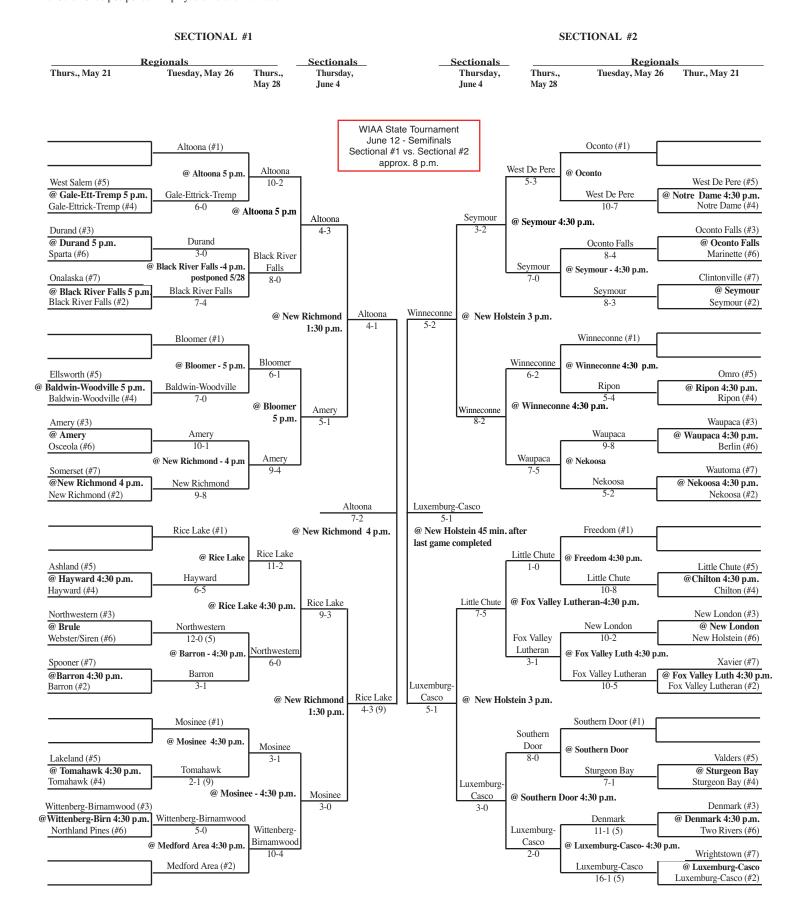

## 2009 Softball Assignments – Division 2

The highest seeded team will host through the regional final game provided their field is on the approved site list and is in good playing condition. If the higher seeds field is not on the approved list or unplayable and the lower seed's field is, the lower seed will host. If neither field is approved the higher seed will host. Games should not be postponed if a playable field is available.

## Updated 6/4