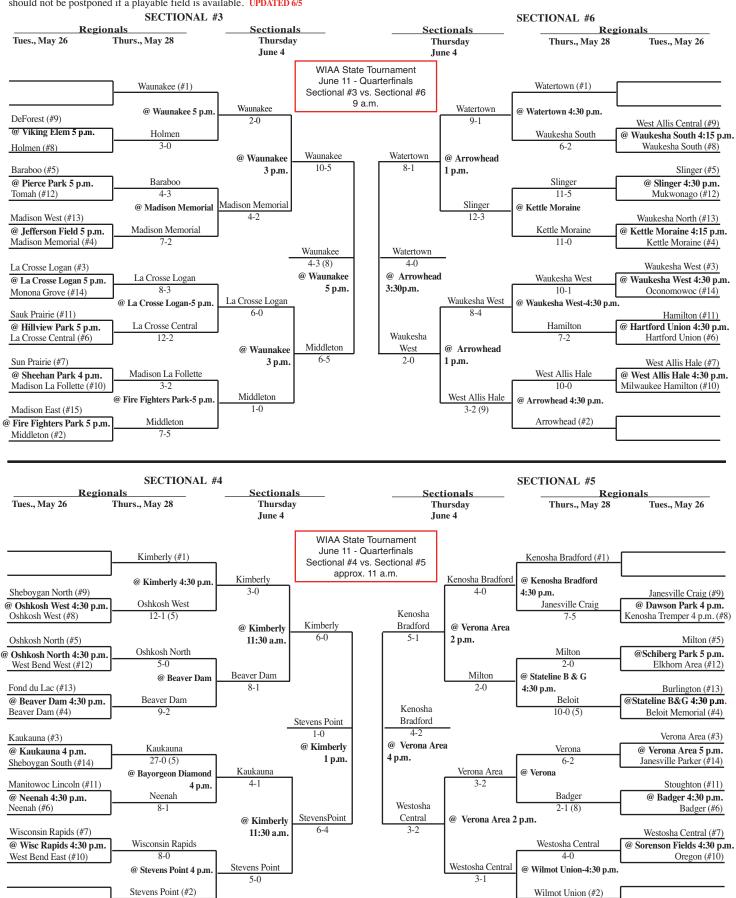

## 2009 Softball Assignments - Division 1

The highest seeded team will host through the regional final game provided their field is on the approved site list and is in good playing condition. If the higher seeds field is not on the approved list or unplayable and the lower seed's field is, the lower seed will host. If neither field is approved the higher seed will host. Games should not be postponed if a playable field is available. UPDATED 6/5