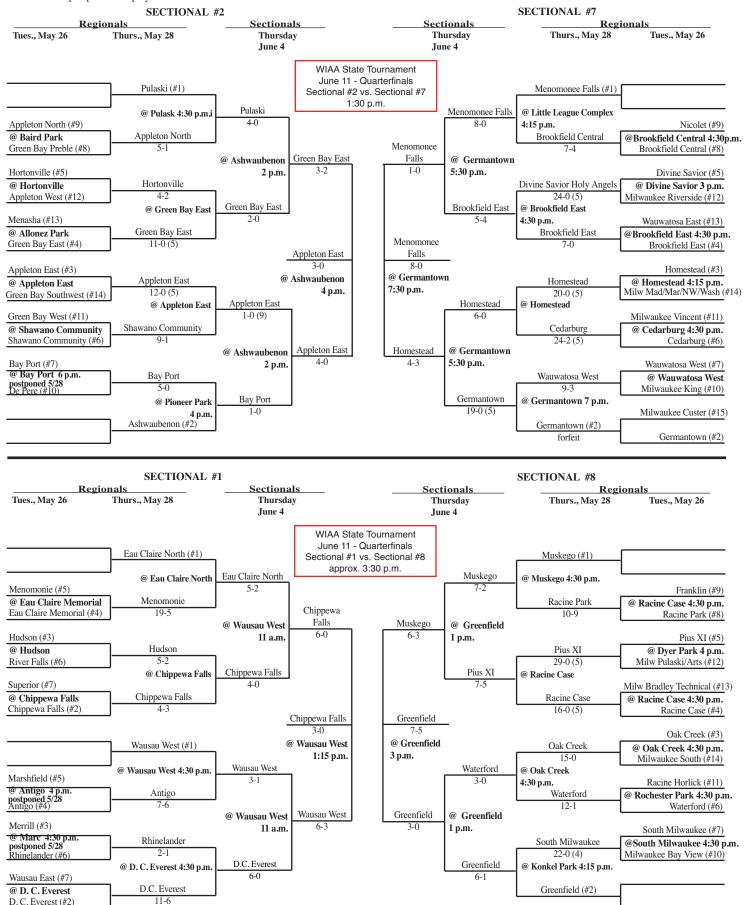

## 2009 Softball Assignments – Division 1

The highest seeded team will host through the regional final game provided their field is on the approved site list and is in good playing condition. If the higher seeds field is not on the approved list or unplayable and the lower seed's field is, the lower seed will host. If neither field is approved the higher seed will host. Games should not be postponed if a playable field is available.