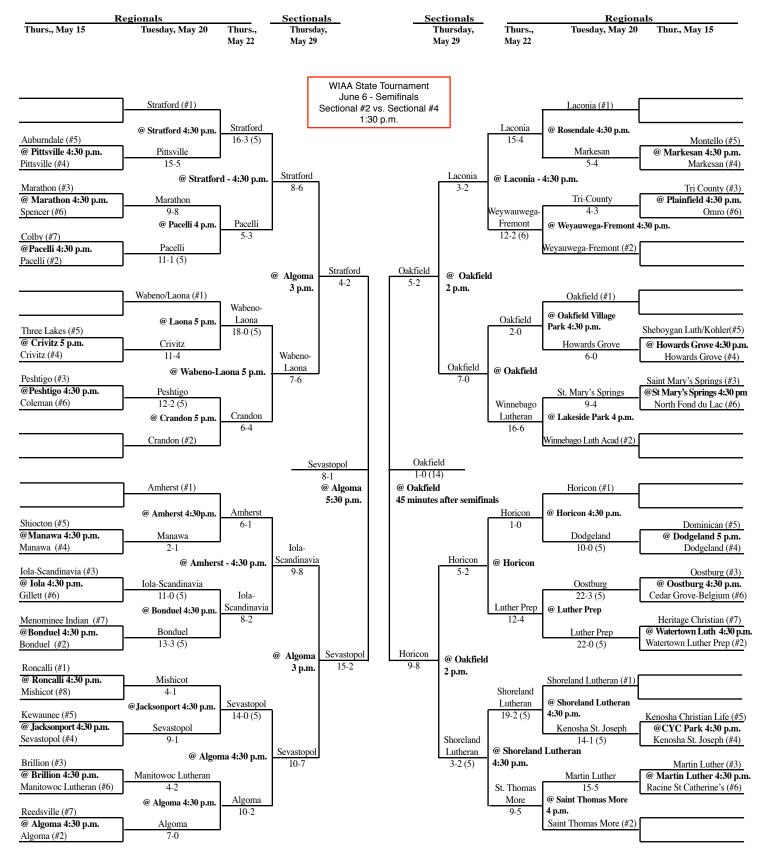

## 2008 Softball Assignments – Division 3

The highest seeded team will host through the regional final game, unless their field is unavailable or unplayable. If the lower seed's field is playable they will host. If the lower seed's field is also unplayable an alternate site can be used if agreeable to both teams. Games should not be postponed if a playable field is available.

## Updated 5/30