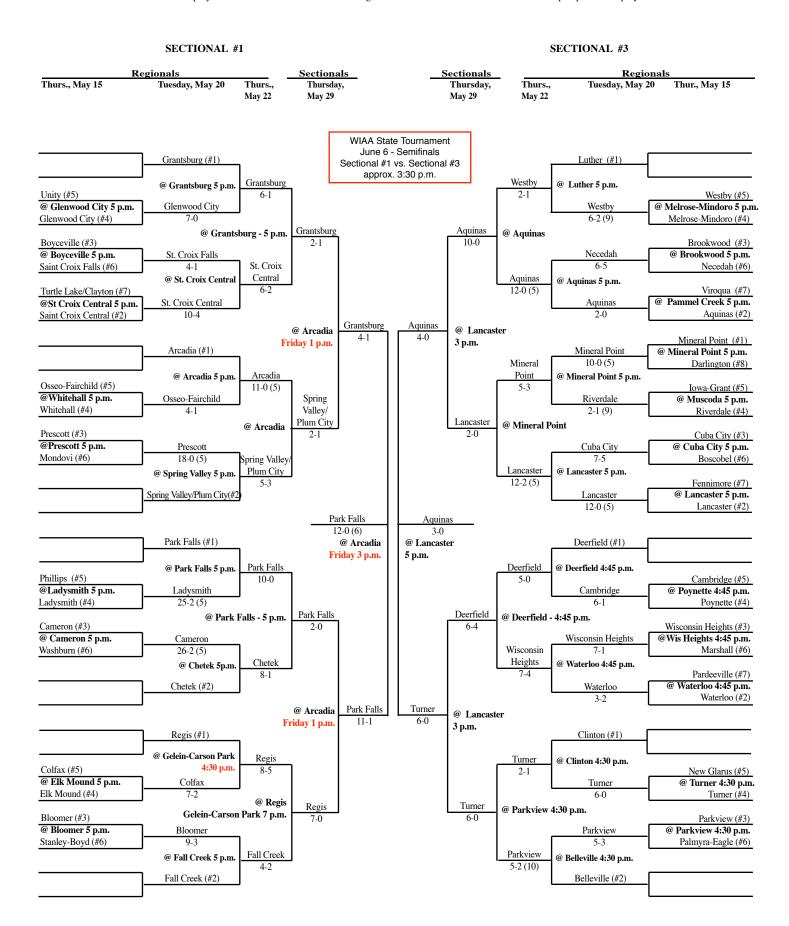

## 2008 Softball Assignments – Division 3

The highest seeded team will host through the regional final game, unless their field is unavailable or unplayable. If the lower seed's field is playable they will host. If the lower seed's field is also unplayable an alternate site can be used if agreeable to both teams. Games should not be postponed if a playable field is available.

## Updated 5/30