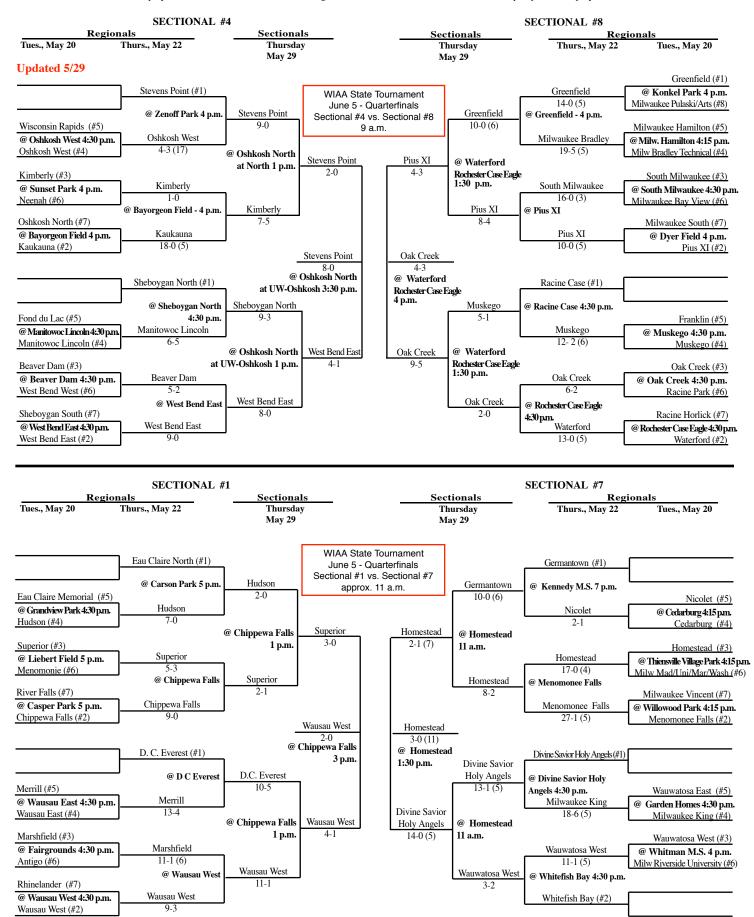

## 2008 Softball Assignments – Division 1

The highest seeded team will host through the regional final game, unless their field is unavailable or unplayable. If the lower seed's field is playable they will host. If the lower seed's field is also unplayable an alternate site can be used if agreeable to both teams. Games should not be postponed if a playable field is available.