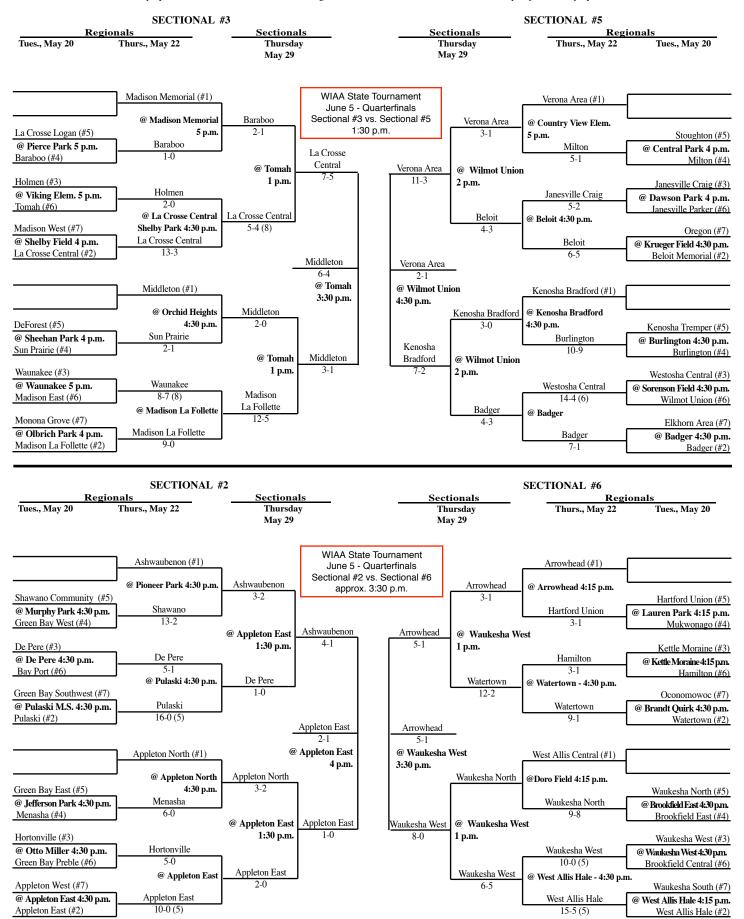

## 2008 Softball Assignments – Division 1

The highest seeded team will host through the regional final game, unless their field is unavailable or unplayable. If the lower seed's field is playable they will host. If the lower seed's field is also unplayable an alternate site can be used if agreeable to both teams. Games should not be postponed if a playable field is available.