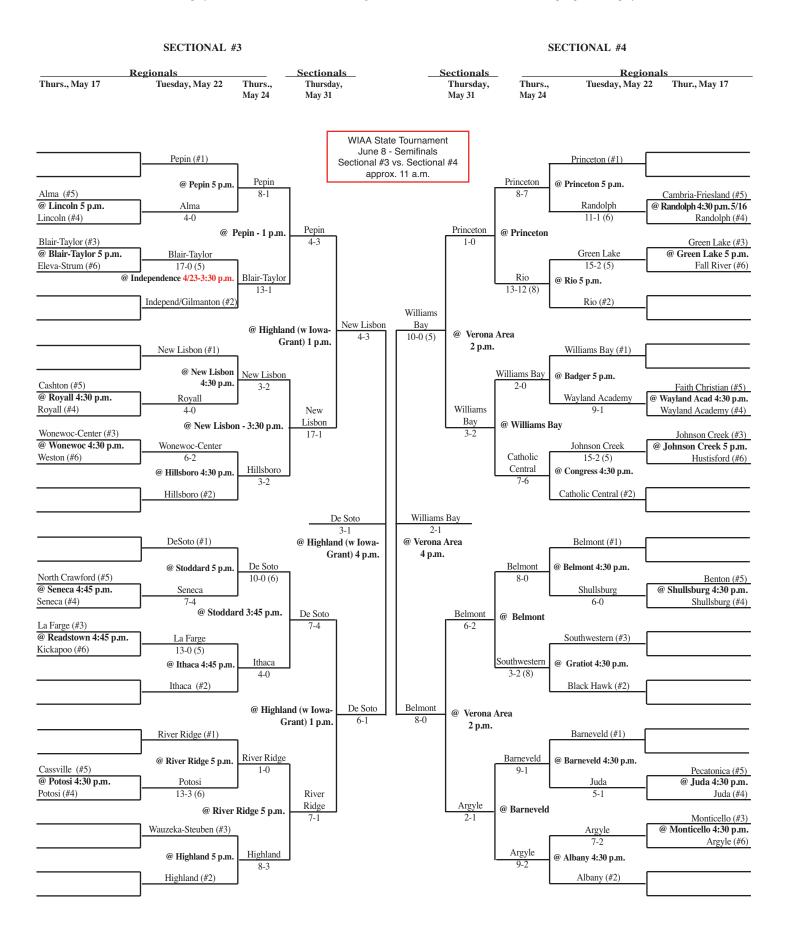

## 2007 Softball Assignments – Division 4

The highest seeded team will host through the regional final game, unless their field is unavailable or unplayable. If the lower seed's field is playable they will host. If the lower seed's field is also unplayable an alternate site can be used if agreeable to both teams. Games should not be postponed if a playable field is available.