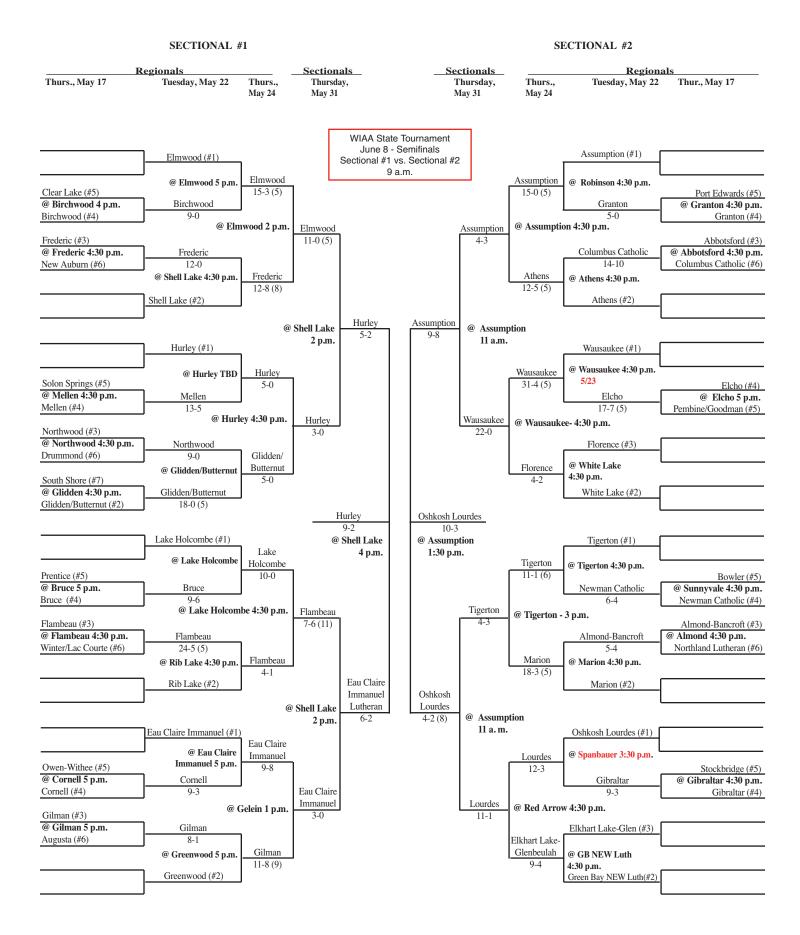

## 2007 Softball Assignments – Division 4

The highest seeded team will host through the regional final game, unless their field is unavailable or unplayable. If the lower seed's field is playable they will host. If the lower seed's field is also unplayable an alternate site can be used if agreeable to both teams. Games should not be postponed if a playable field is available.