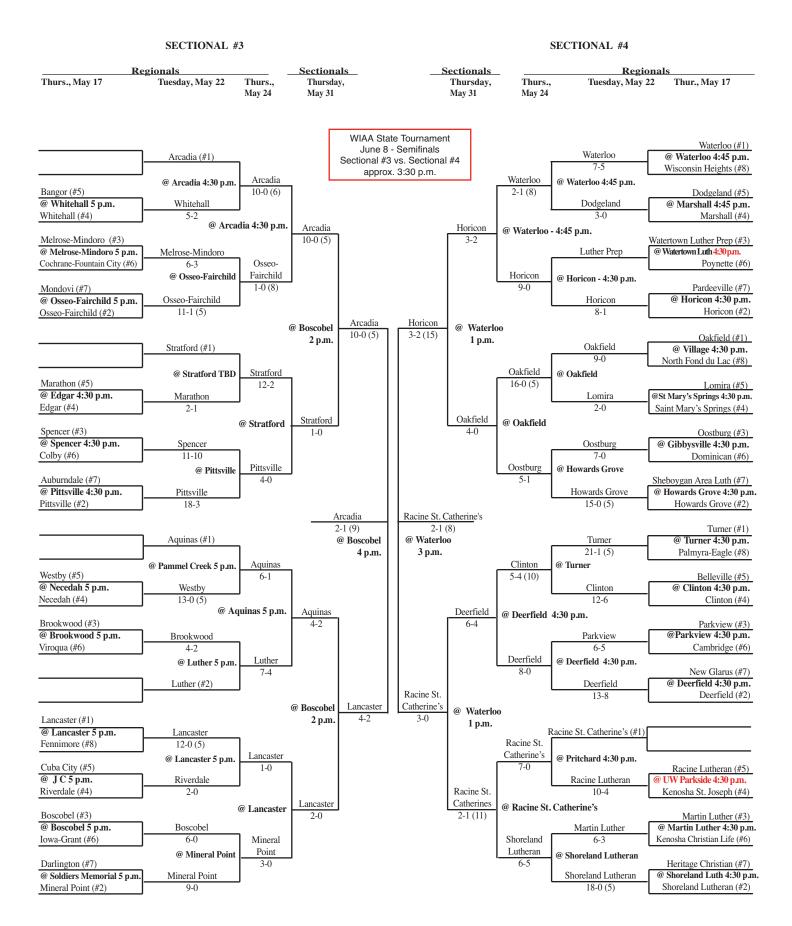

## 2007 Softball Assignments – Division 3

The highest seeded team will host through the regional final game, unless their field is unavailable or unplayable. If the lower seed's field is playable they will host. If the lower seed's field is also unplayable an alternate site can be used if agreeable to both teams. Games should not be postponed if a playable field is available.

## **2007 Softball Assignments – Division 3**

The highest seeded team will host through the regional final game, unless their field is unavailable or unplayable. If the lower seed's field is playable they will host. If the lower seed's field is also unplayable an alternate site can be used if agreeable to both teams. Games should not be postponed if a playable field is available.