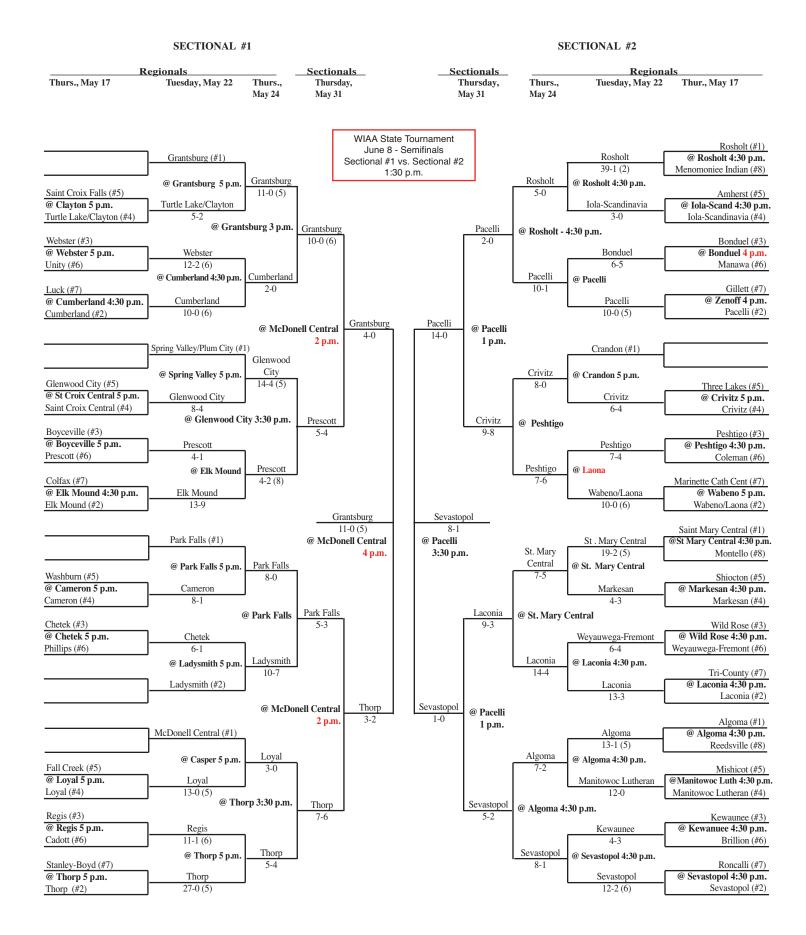

## 2007 Softball Assignments – Division 3

The highest seeded team will host through the regional final game, unless their field is unavailable or unplayable. If the lower seed's field is playable they will host. If the lower seed's field is also unplayable an alternate site can be used if agreeable to both teams. Games should not be postponed if a playable field is available.

## **2007 Softball Assignments – Division 3**

The highest seeded team will host through the regional final game, unless their field is unavailable or unplayable. If the lower seed's field is playable they will host. If the lower seed's field is also unplayable an alternate site can be used if agreeable to both teams. Games should not be postponed if a playable field is available.