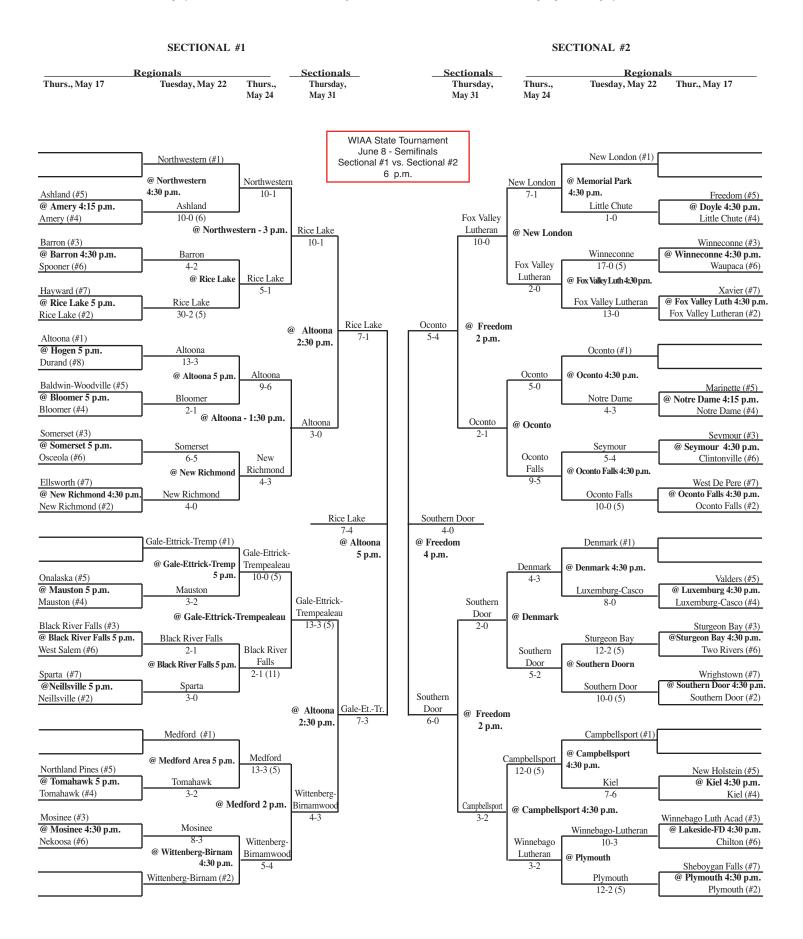

## 2007 Softball Assignments – Division 2

The highest seeded team will host through the regional final game, unless their field is unavailable or unplayable. If the lower seed's field is playable they will host. If the lower seed's field is also unplayable an alternate site can be used if agreeable to both teams. Games should not be postponed if a playable field is available.