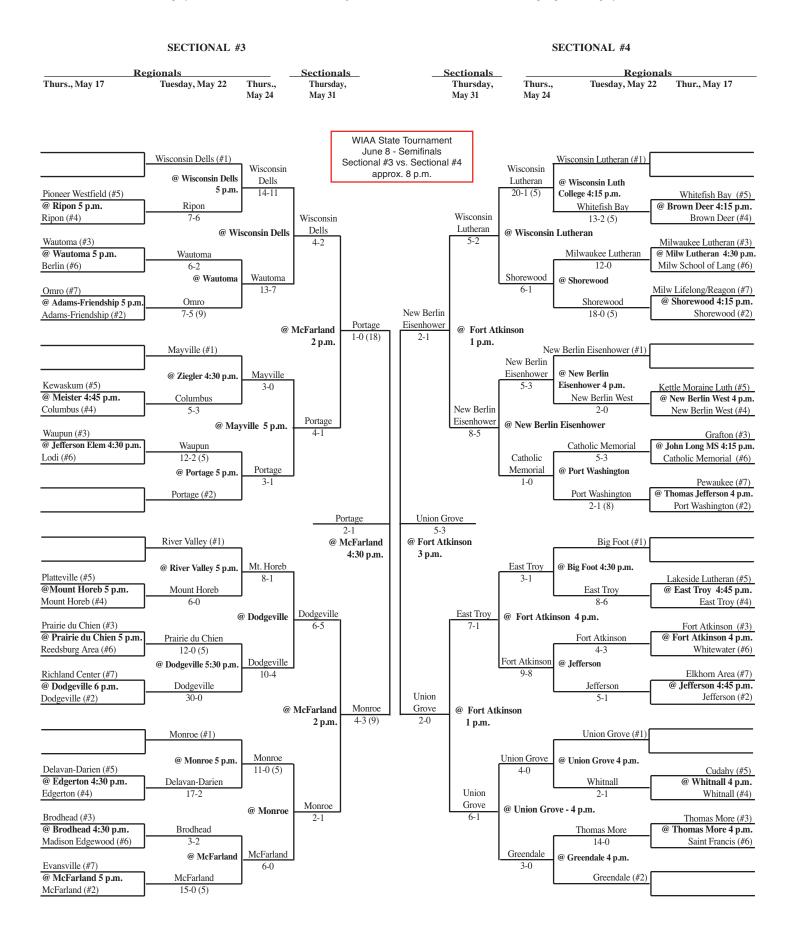

## 2007 Softball Assignments – Division 2

The highest seeded team will host through the regional final game, unless their field is unavailable or unplayable. If the lower seed's field is playable they will host. If the lower seed's field is also unplayable an alternate site can be used if agreeable to both teams. Games should not be postponed if a playable field is available.