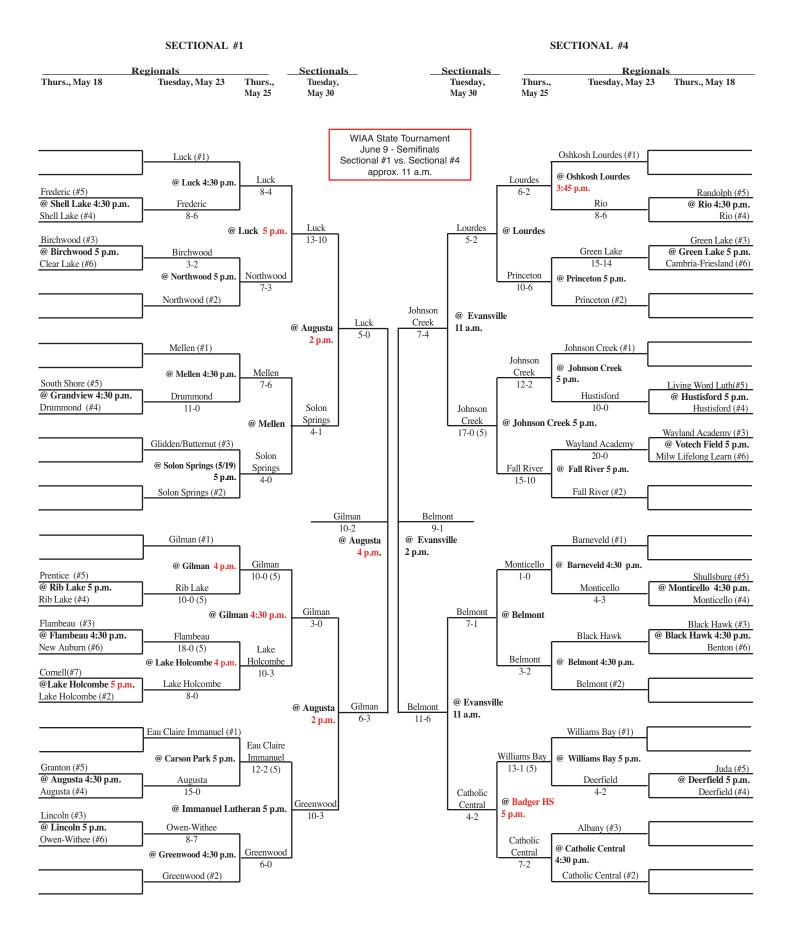

## 2006 Softball Assignments – Division 4

The highest seeded team will host through the regional final game, unless their field is unavailable or unplayable. If the lower seed's field is playable they will host. If the lower seed's field is also unplayable an alternate site can be used if agreeable to both teams. Games should not be postponed if a playable field is available.

## updated 6/1/2006