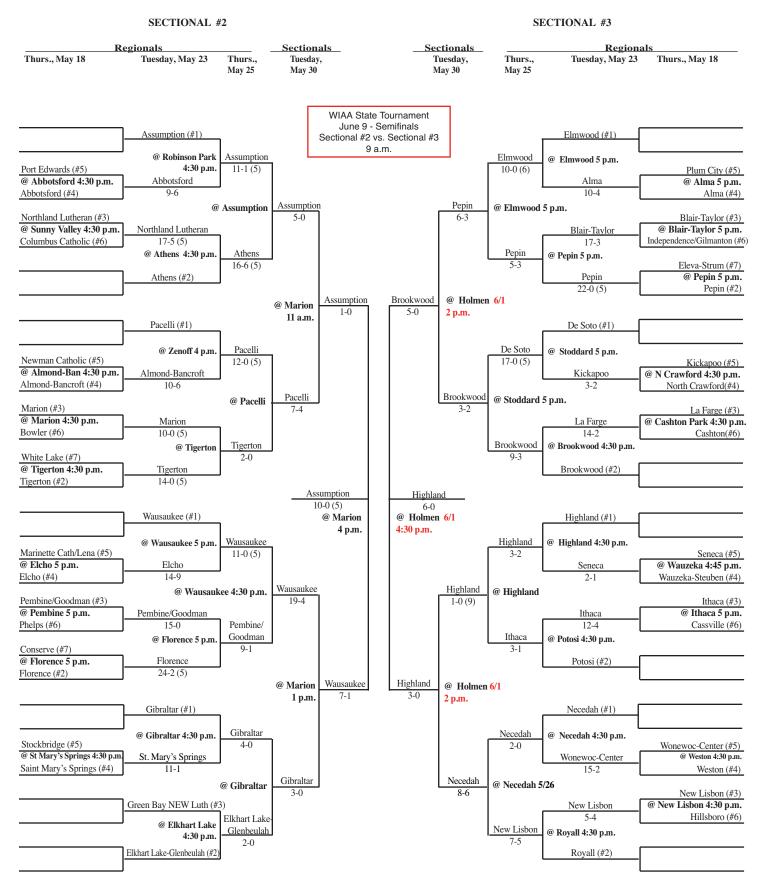

## 2006 Softball Assignments – Division 4

The highest seeded team will host through the regional final game, unless their field is unavailable or unplayable. If the lower seed's field is playable they will host. If the lower seed's field is also unplayable an alternate site can be used if agreeable to both teams. Games should not be postponed if a playable field is available.

## updated 6/1/2006