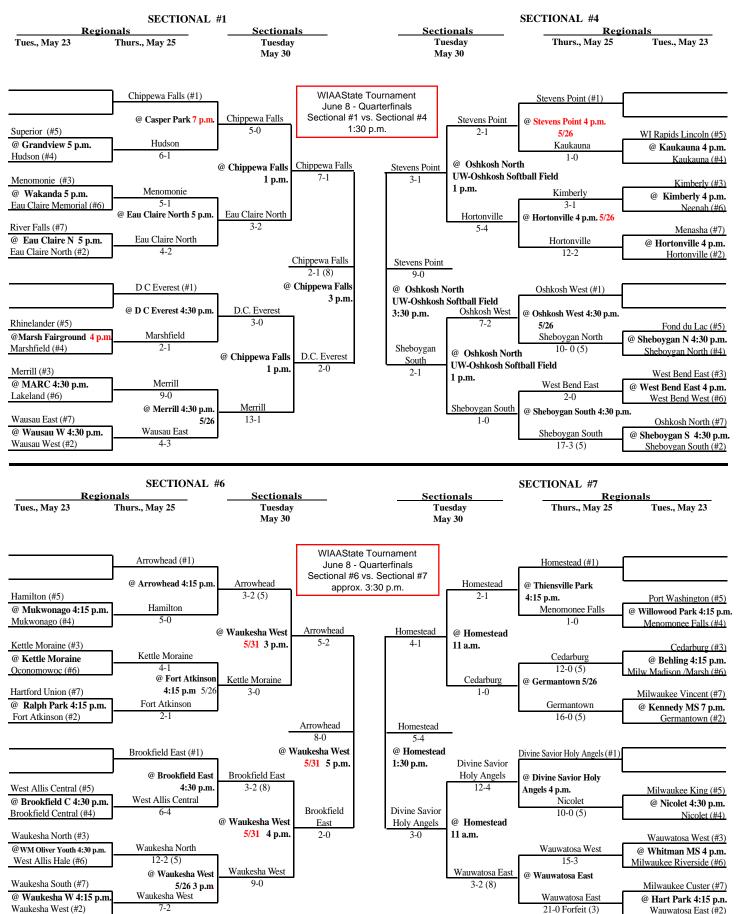

## pdated 5/31/06-7:55 p.m. 4000 Sultuani Assignments - Division 1

The highest seeded team will host through the regional final game, unless their field is unavailable or unplayable. If the lower seed's field is playable they will host. If the lower seed's field is also unplayable an alternate site can be used if agreeable to both teams. Games should not be postponed if a playable field is available.