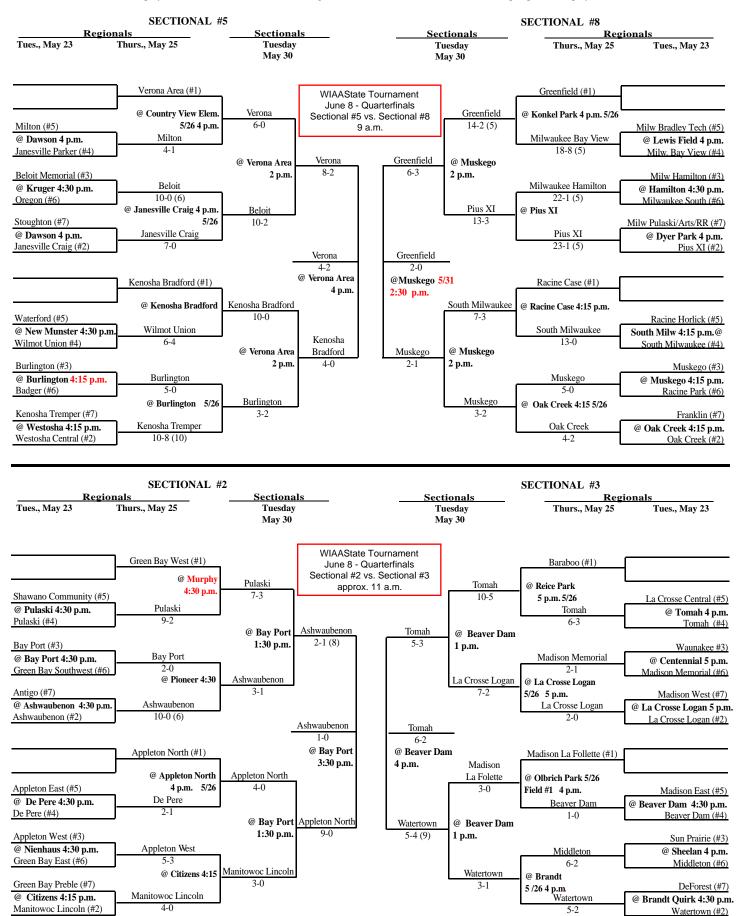

## pdated 5/31/06-7:55 p.m. 4000 Sultuani Assignments - Division 1

The highest seeded team will host through the regional final game, unless their field is unavailable or unplayable. If the lower seed's field is playable they will host. If the lower seed's field is also unplayable an alternate site can be used if agreeable to both teams. Games should not be postponed if a playable field is available.