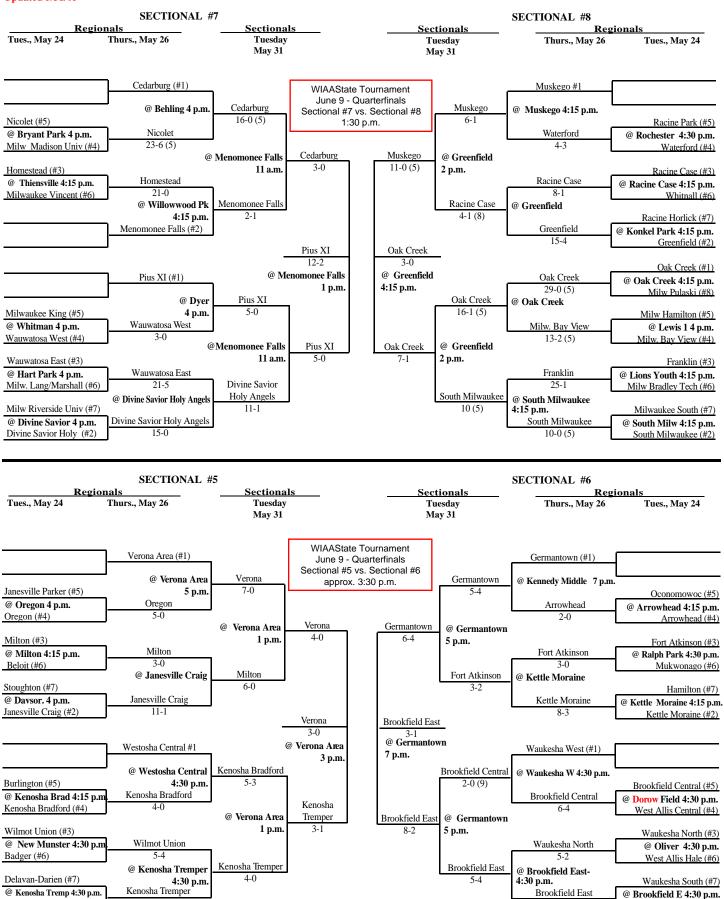

## 2005 Suluan Assignments – Division 1

The highest seeded team will host through the regional final game, unless their field is unavailable or unplayable. If the lower seed's field is playable they will host. If the lower seed's field is also unplayable an alternate site can be used if agreeable to both teams. Games should not be postponed if a playable field is available.

Updated 5/31/05

10-0

Brookfield East (#2)

17-0 (5)

Kenosha Tremper (#2)