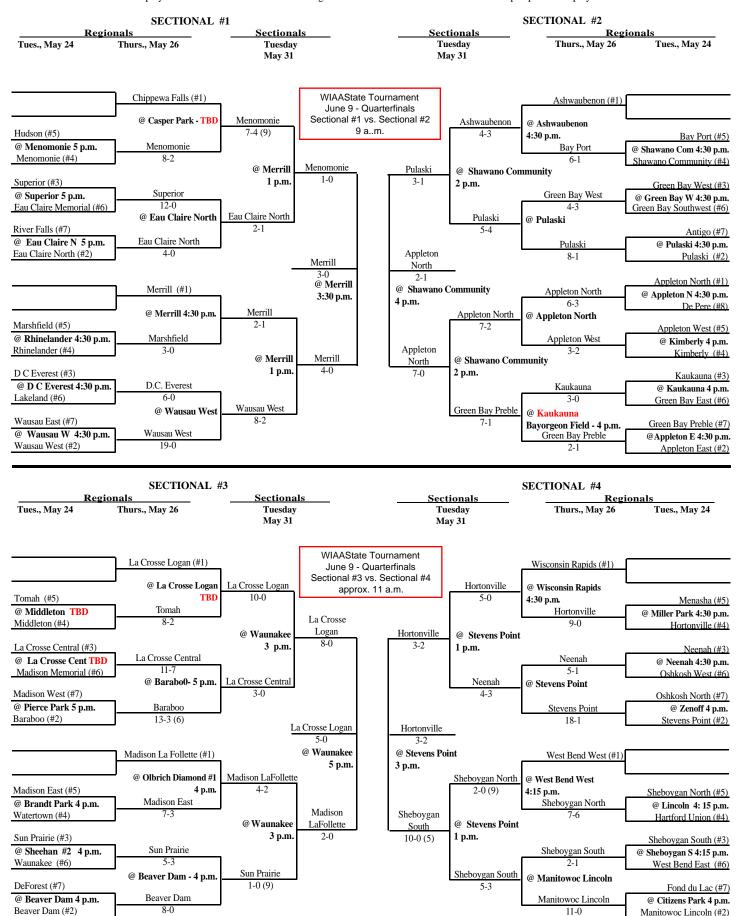

## 2003 Suttuan Assignments – Division 1

The highest seeded team will host through the regional final game, unless their field is unavailable or unplayable. If the lower seed's field is playable they will host. If the lower seed's field is also unplayable an alternate site can be used if agreeable to both teams. Games should not be postponed if a playable field is available.