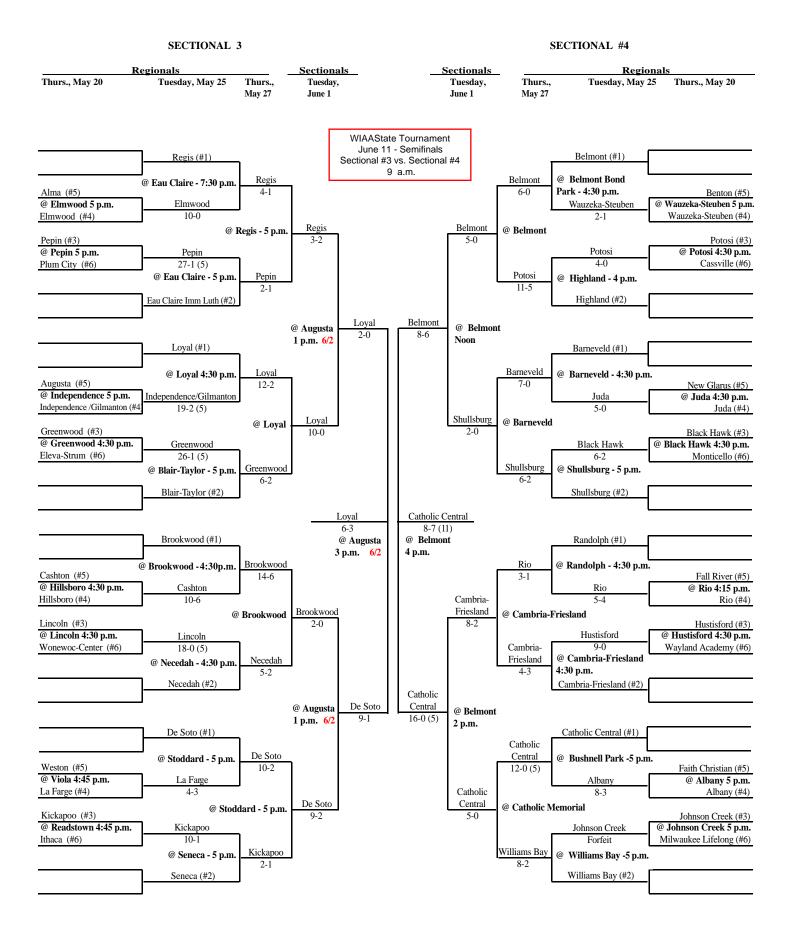

## 2004 Softball Assignments – Division 4

The highest seeded team will host through the regional final game, unless their field is unavailable or unplayable. If the lower seed's field is playable they will host. If the lower seed's field is also unplayable an alternate site can be used if agreeable to both teams. Games should not be postponed if a playable field is available.