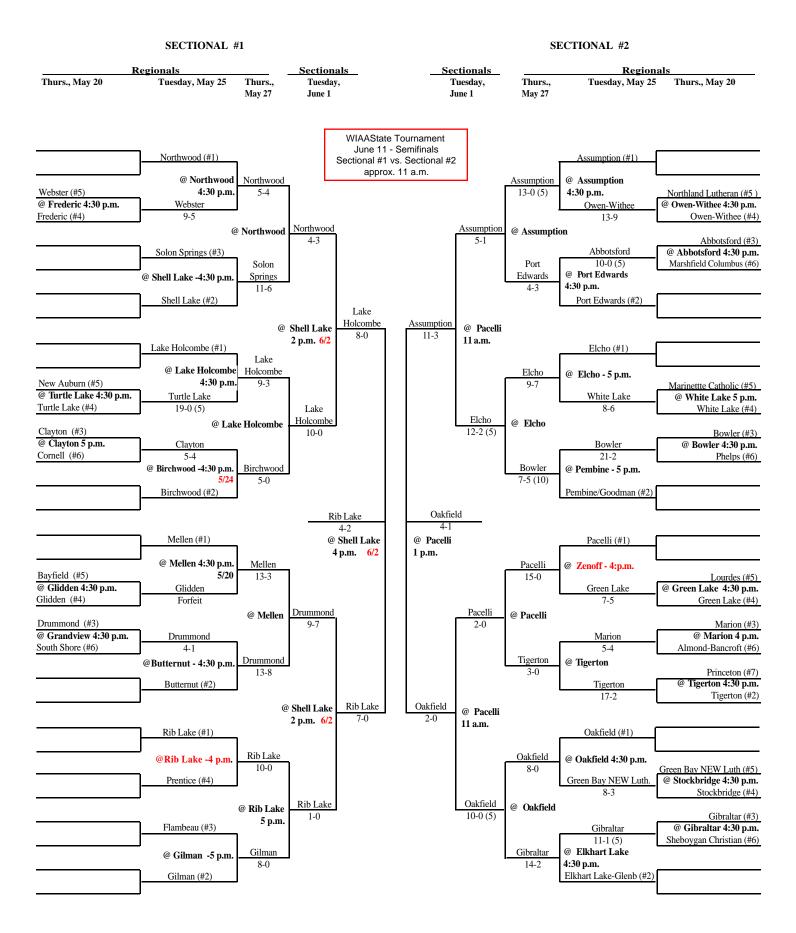

## 2004 Softball Assignments – Division 4

The highest seeded team will host through the regional final game, unless their field is unavailable or unplayable. If the lower seed's field is playable they will host. If the lower seed's field is also unplayable an alternate site can be used if agreeable to both teams. Games should not be postponed if a playable field is available.