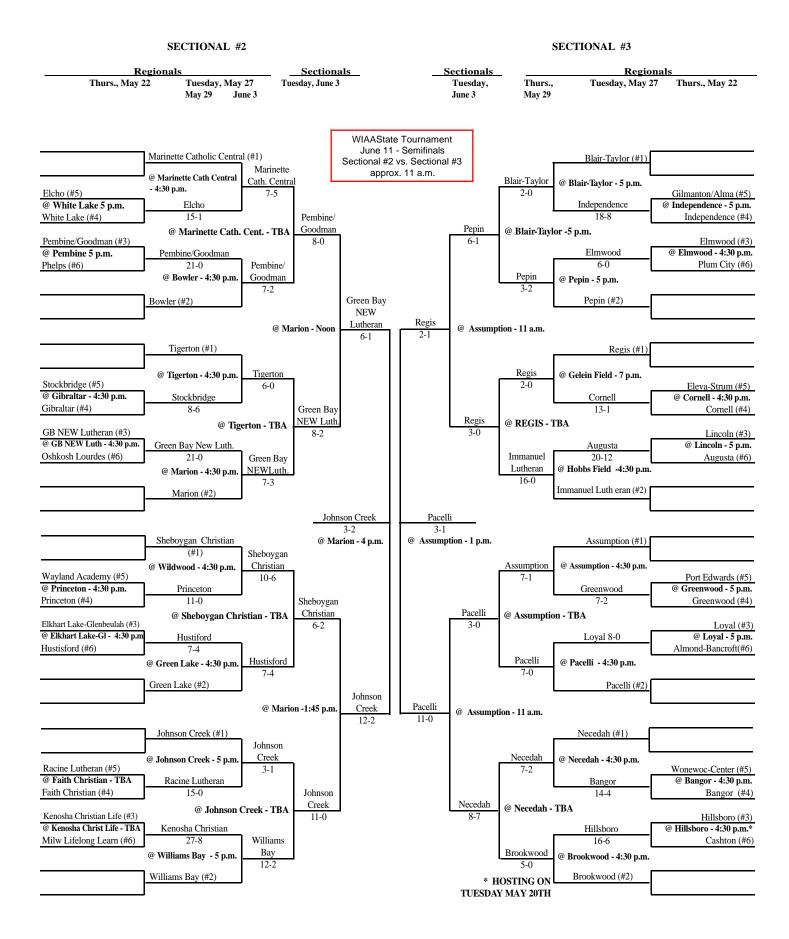

## 2003 Softball Assignments – Division 4

The highest seeded team will host through the regional final game, unless their field is unavailable or unplayable. If the lower seed's field is playable they will host. If the lower seed's field is also unplayable an alternate site can be used if agreeable to both teams. Games should not be postponed if a playable field is available.