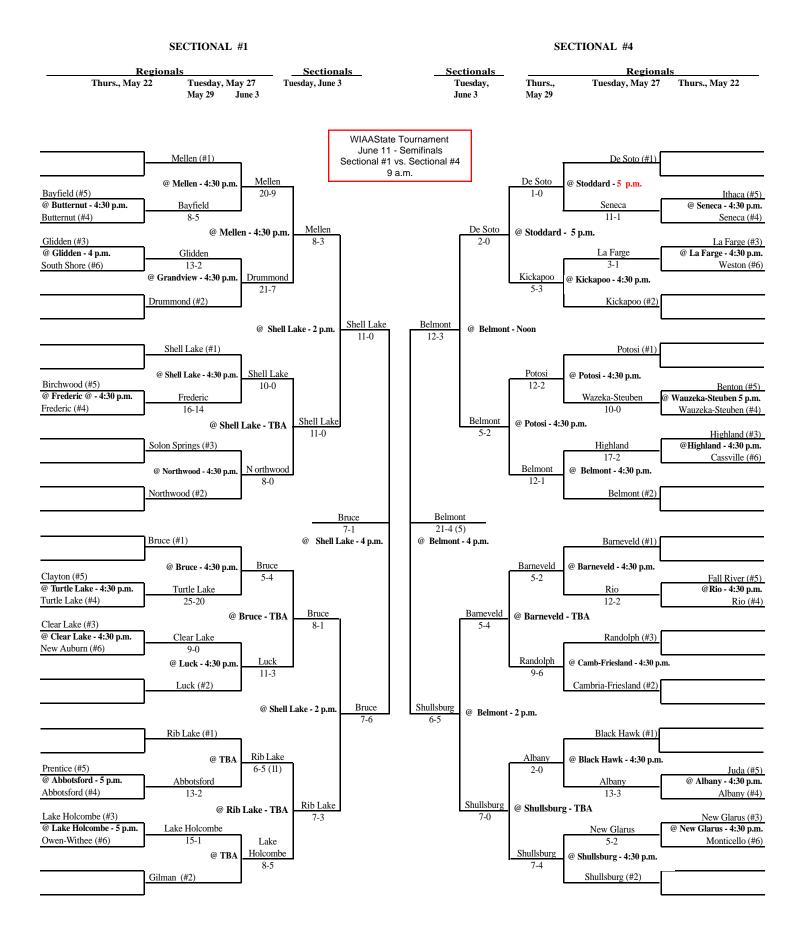

## 2003 Softball Assignments – Division 4

The highest seeded team will host through the regional final game, unless their field is unavailable or unplayable. If the lower seed's field is playable they will host. If the lower seed's field is also unplayable an alternate site can be used if agreeable to both teams. Games should not be postponed if a playable field is available.