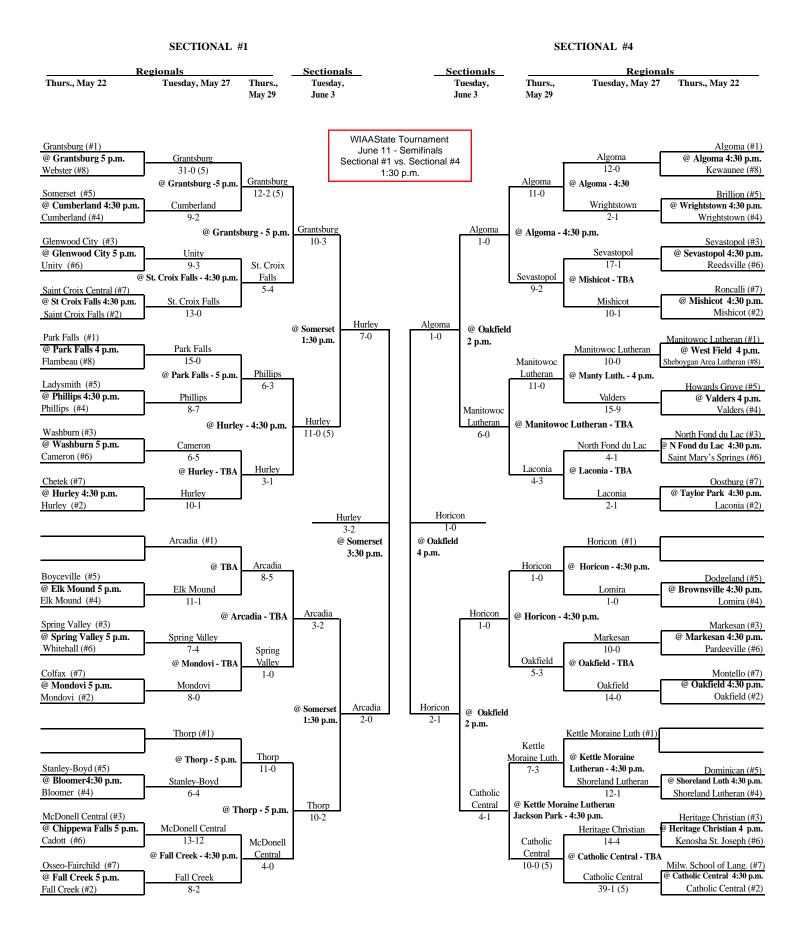

## updated 6/3/03

## 2003 Softball Assignments – Division 3

The highest seeded team will host through the regional final game, unless their field is unavailable or unplayable. If the lower seed's field is playable they will host. If the lower seed's field is also unplayable an alternate site can be used if agreeable to both teams. Games should not be postponed if a playable field is available.