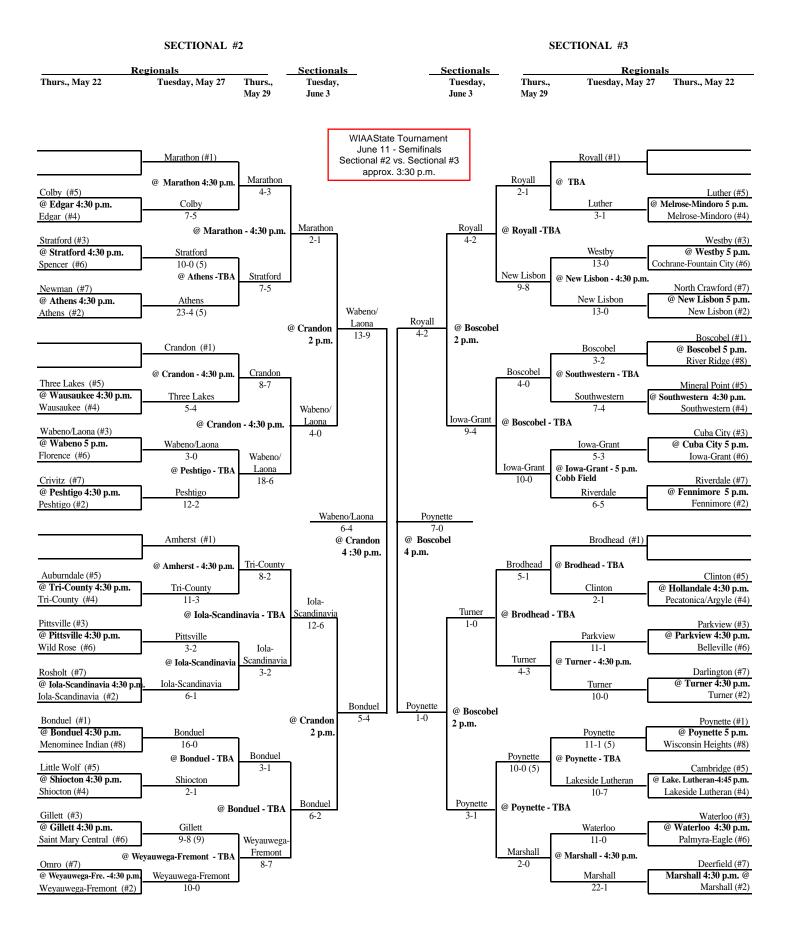

## 2003 Softball Assignments – Division 3

The highest seeded team will host through the regional final game, unless their field is unavailable or unplayable. If the lower seed's field is playable they will host. If the lower seed's field is also unplayable an alternate site can be used if agreeable to both teams. Games should not be postponed if a playable field is available.