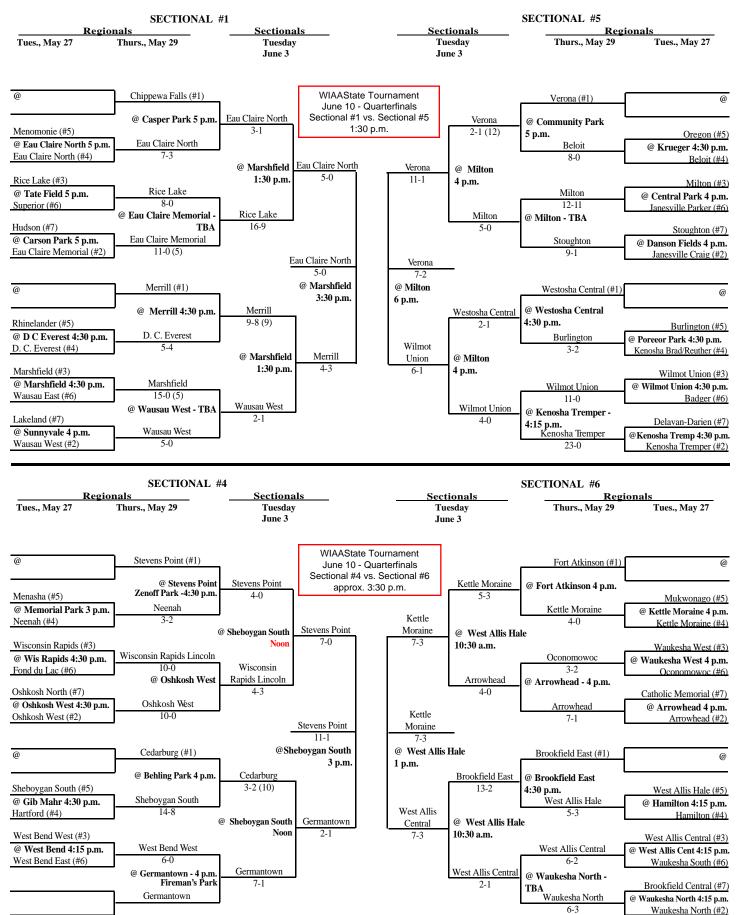

## 4009 Suttuan Assignments – Division 1

The highest seeded team will host through the regional final game, unless their field is unavailable or unplayable. If the lower seed's field is playable they will host. If the lower seed's field is also unplayable an alternate site can be used if agreeable to both teams. Games should not be postponed if a playable field is available.