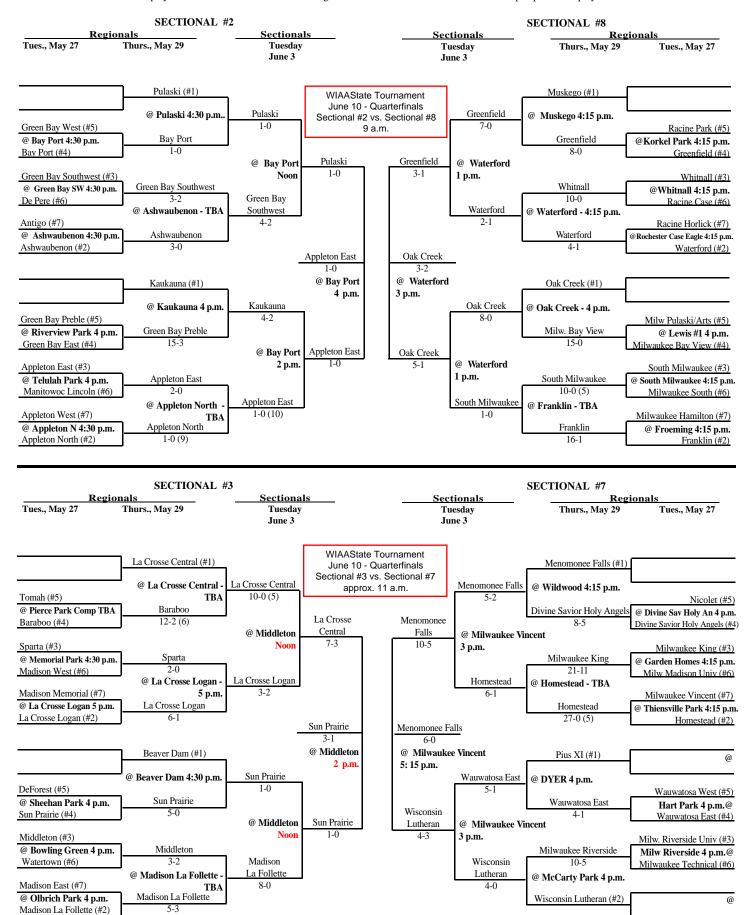

## 2005 Sultuan Assignments – Division 1

The highest seeded team will host through the regional final game, unless their field is unavailable or unplayable. If the lower seed's field is playable they will host. If the lower seed's field is also unplayable an alternate site can be used if agreeable to both teams. Games should not be postponed if a playable field is available.