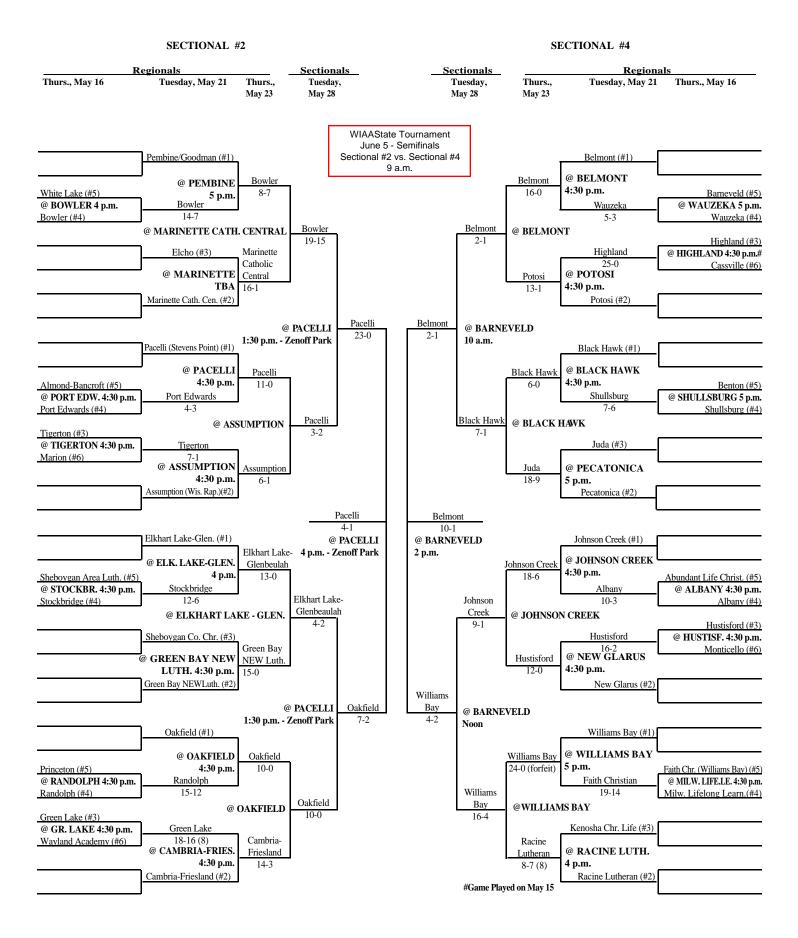

## 2002 Softball Assignments – Division 4

The highest seeded team will host through the regional final game, unless their field is unavailable or unplayable. If the lower seed's field is playable they will host. If the lower seed's field is also unplayable an alternate site can be used if agreeable to both teams. Games should not be postponed if a playable field is available.