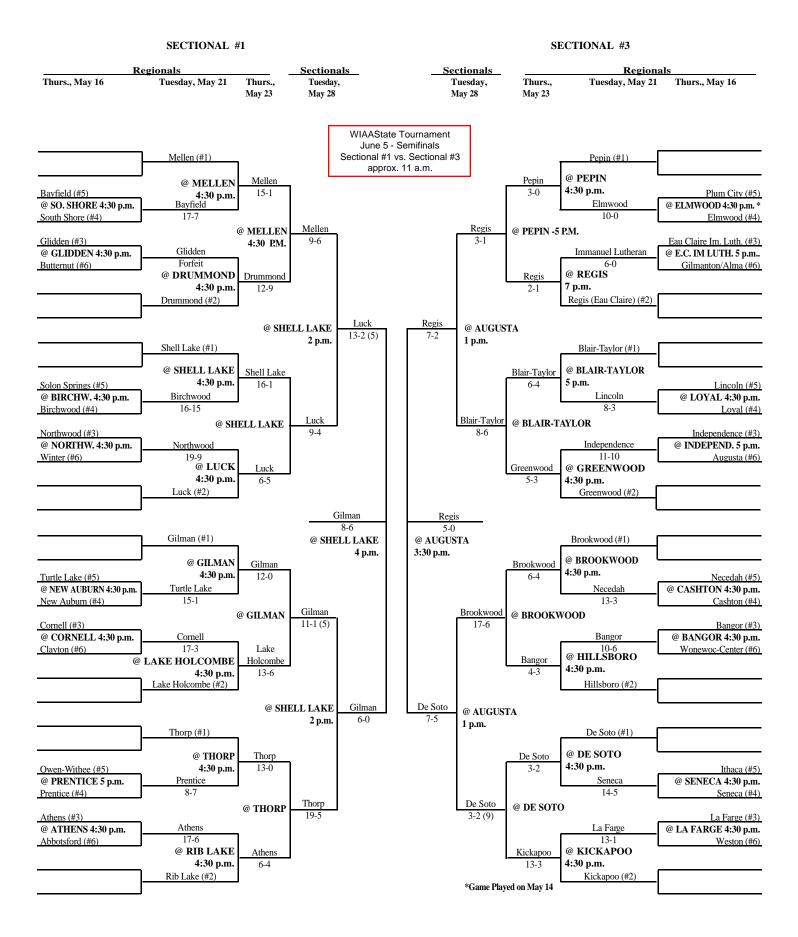

## 2002 Softball Assignments – Division 4

The highest seeded team will host through the regional final game, unless their field is unavailable or unplayable. If the lower seed's field is playable they will host. If the lower seed's field is also unplayable an alternate site can be used if agreeable to both teams. Games should not be postponed if a playable field is available.