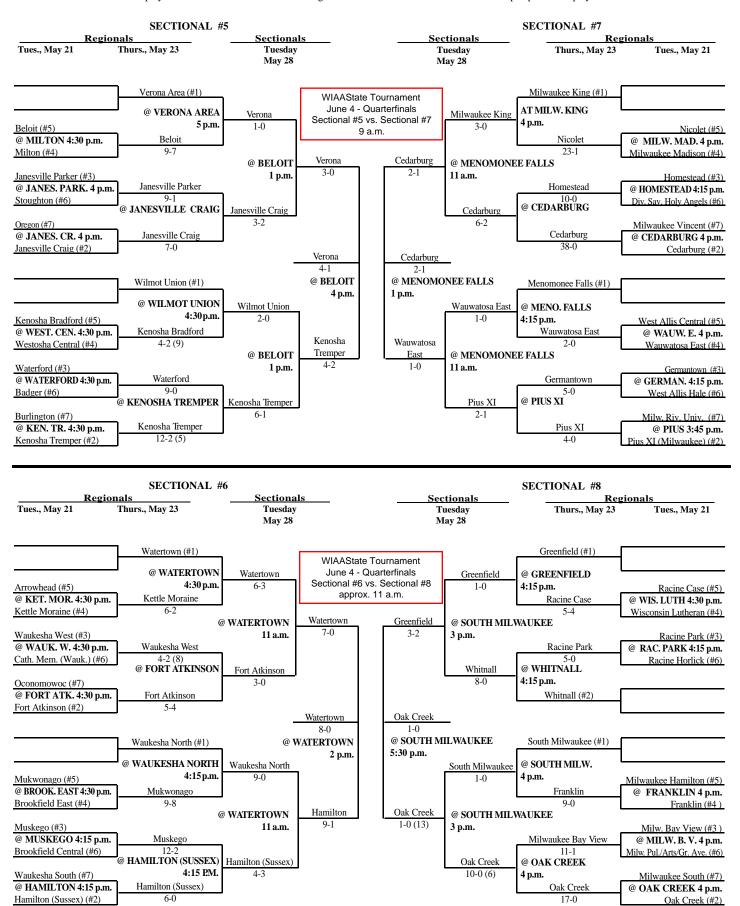

## 2002 Sultdan Assignments – Division 1

The highest seeded team will host through the regional final game, unless their field is unavailable or unplayable. If the lower seed's field is playable they will host. If the lower seed's field is also unplayable an alternate site can be used if agreeable to both teams. Games should not be postponed if a playable field is available.