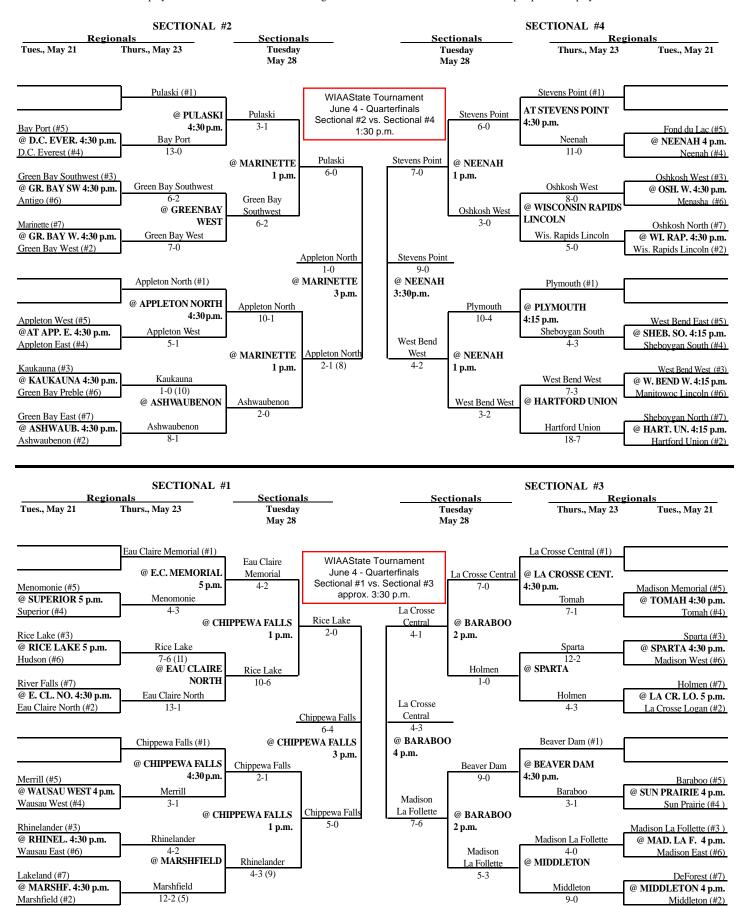

## 2002 Suluan Assignments – Division 1

The highest seeded team will host through the regional final game, unless their field is unavailable or unplayable. If the lower seed's field is playable they will host. If the lower seed's field is also unplayable an alternate site can be used if agreeable to both teams. Games should not be postponed if a playable field is available.