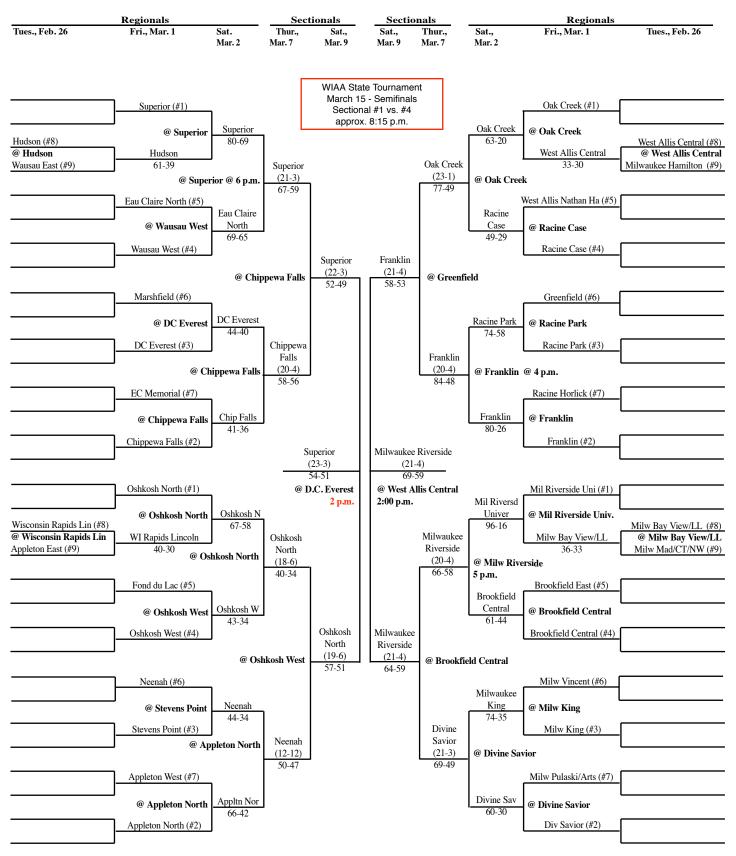

## 2013 Girls Basketball Assignments – Division 1

Higher seeded team hosts through the regional finals (March 2).

Game time - 7 p.m. unless otherwise noted. We attempt to post accurate game times, but not all host schools report changes to us. Check with host school for most accurate game times!

## SECTIONAL #1 SECTIONAL #4