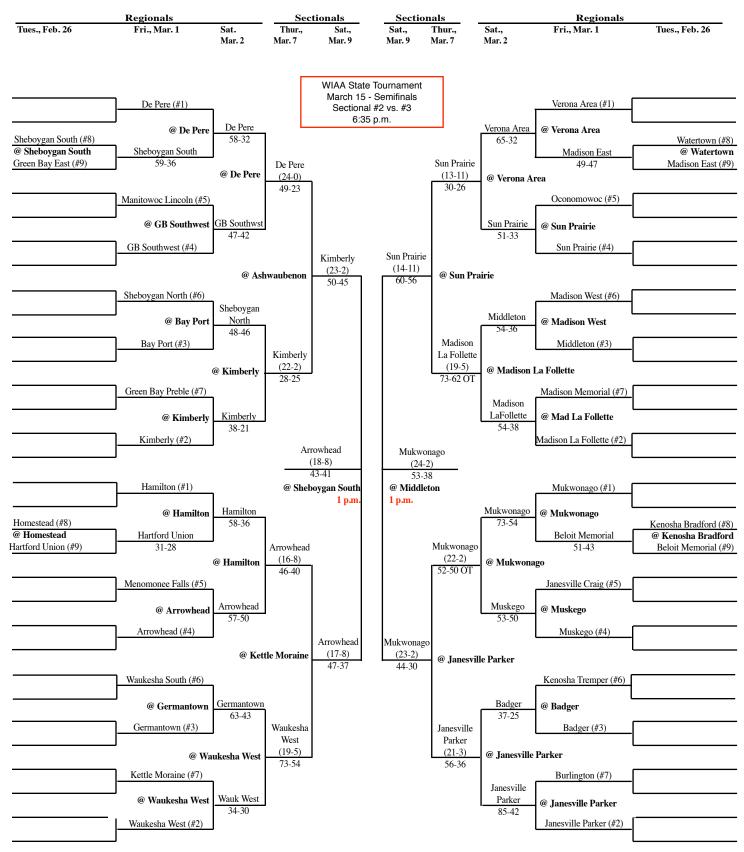

## 2013 Girls Basketball Assignments – Division 1

Higher seeded team hosts through the regional finals (March 2).

Game time - 7 p.m. unless otherwise noted. We attempt to post accurate game times, but not all host schools report changes to us. Check with host school for most accurate game times! updated 3/9/13

SECTIONAL #2 SECTIONAL #3