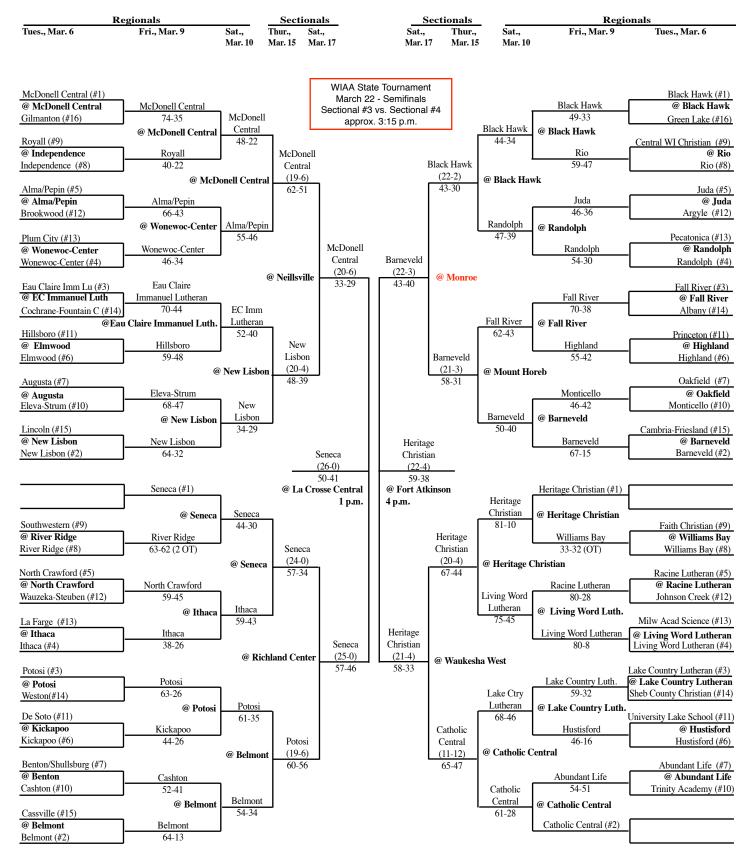

## 2012 Girls Basketball Assignments – Division 5

Higher seeded team hosts through the first two rounds of regional play (March 10).

Game time - 7 p.m. unless otherwise noted. We attempt to post accurate game times, but not all host schools report changes to us. Check with host school for most accurate game times!

## SECTIONAL #3 SECTIONAL #4