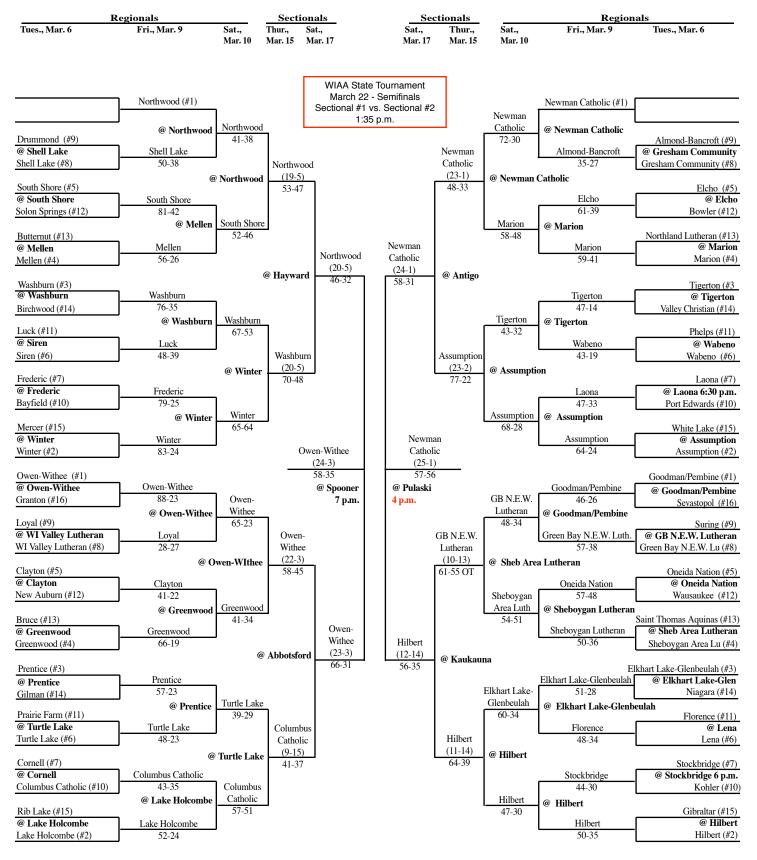

## 2012 Girls Basketball Assignments – Division 5

Higher seeded team hosts through the first two rounds of regional play (March 10).

Game time - 7 p.m. unless otherwise noted. We attempt to post accurate game times, but not all host schools report changes to us. Check with host school for most accurate game times! updated 3/17/12

## SECTIONAL #1 SECTIONAL #2