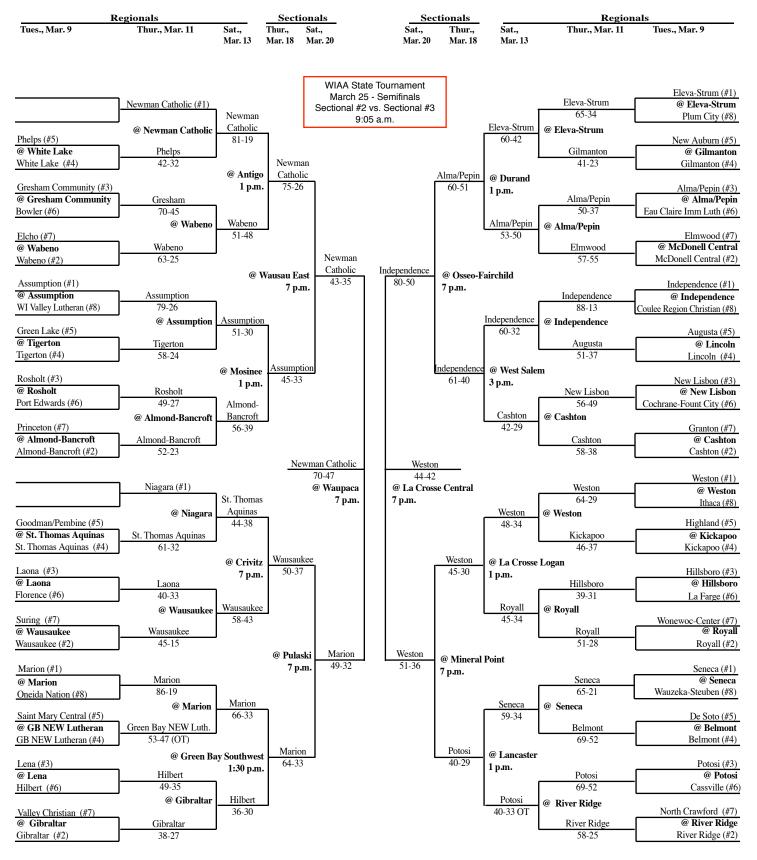

## 2010 Girls Basketball Assignments – Division 4

Higher seeded team hosts through the first two rounds of regional play.

Game time - 7 p.m. unless otherwise noted. We attempt to post accurate game times, but not all host schools report changes to us. Check with host school for most accurate game times! updated 3/20 - 8:35 p.m.

## SECTIONAL #2 SECTIONAL #3