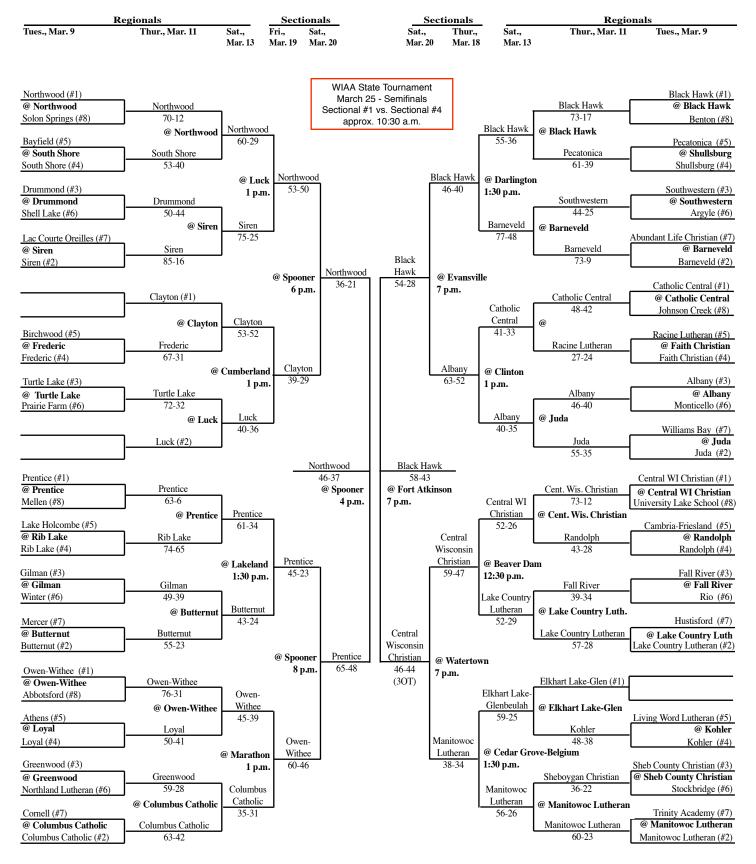

## 2010 Girls Basketball Assignments – Division 4

Higher seeded team hosts through the first two rounds of regional play.

Game time - 7 p.m. unless otherwise noted. We attempt to post accurate game times, but not all host schools report changes to us. Check with host school for most accurate game times!

## SECTIONAL #1 SECTIONAL #4