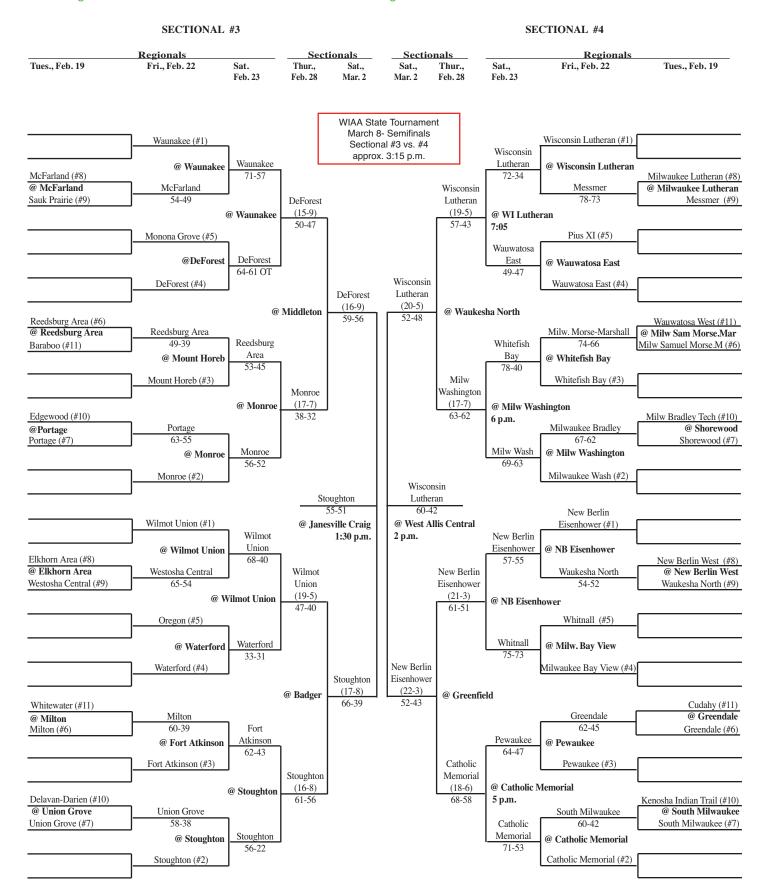

## 2013 Boys Basketball Assignments – Division 2

Higher seeded team hosts through the regional finals (February 23). All games 7 p.m. unless otherwise noted. Game time - 7 p.m. unless otherwise noted. We attempt to post accurate game times, but not all host schools report

changes to us. Check with host school for most accurate game times!

Waupaca (#5)

45-32

New London (#3)

Antigo (#2)

@Antigo

Hortonville

(17-6)

51-49

@ Hortonville

Antigo

45