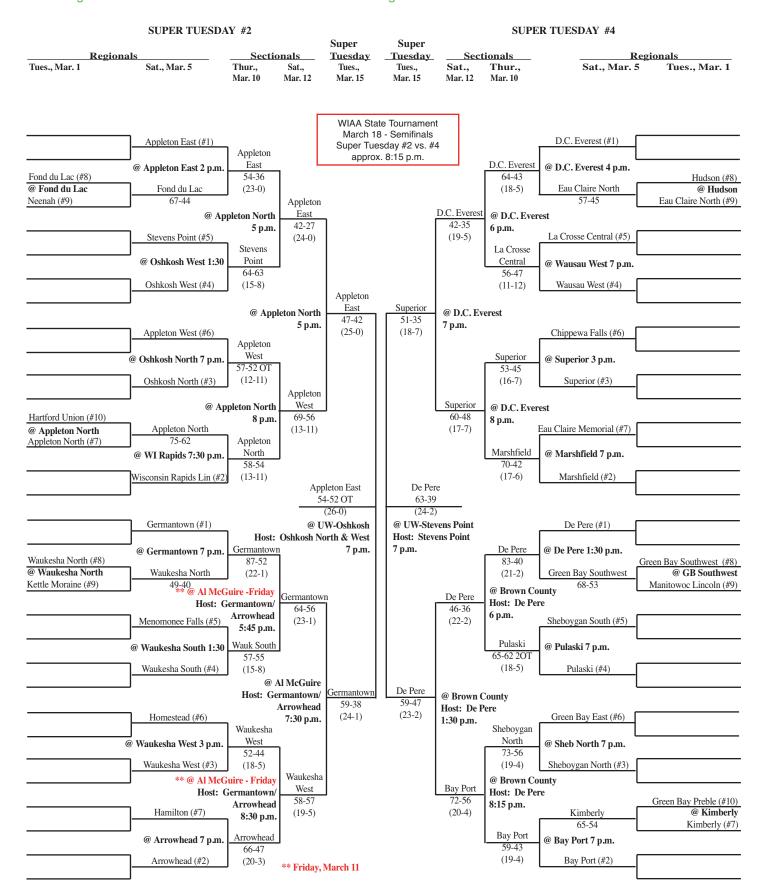

## 2011 Boys Basketball Assignments – Division 1

Higher seeded team hosts through the first two rounds of regional play.

Game time - 7 p.m. unless otherwise noted. We attempt to post accurate game times, but not all host schools report changes to us. Check with host school for most accurate game times!