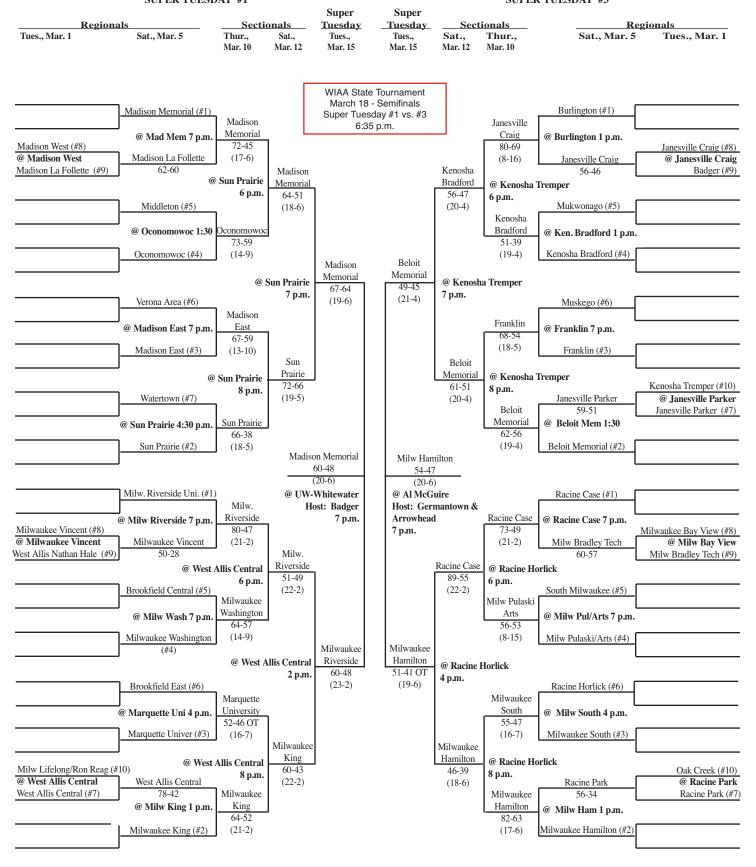

## 2011 Boys Basketball Assignments – Division 1

Higher seeded team hosts through the first two rounds of regional play.

Game time - 7 p.m. unless otherwise noted. We attempt to post accurate game times, but not all host schools report changes to us. Check with host school for most accurate game times! updated 3/25/11

## SUPER TUESDAY #1 SUPER TUESDAY #3