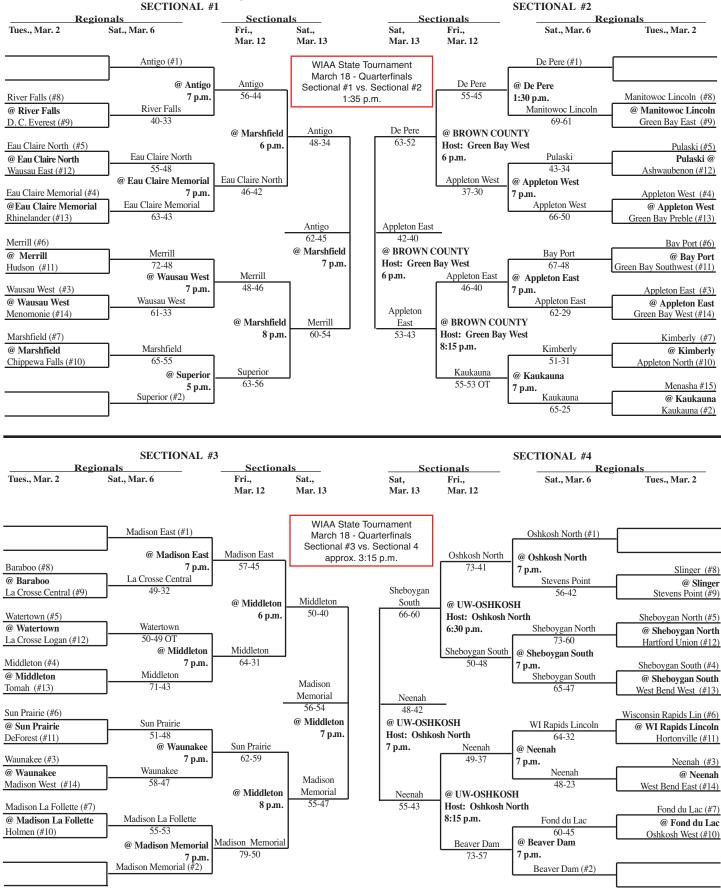

## 2010 Boys Basketball Assignments – Division 1

Higher seeded team hosts through the first two rounds of regional play. Game time - 7 p.m. unless otherwise noted. We attempt to post accurate game times, but not all host schools report changes to us. Check with host school for most accurate game times! updated 3/13/10

## 2010 Boys Basketball Assignments – Division 1

Higher seeded team hosts through the first two rounds of regional play. Game time - 7 p.m. unless otherwise noted. We attempt to post accurate game times, but not all host schools report changes to us. Check with host school for most accurate game times!