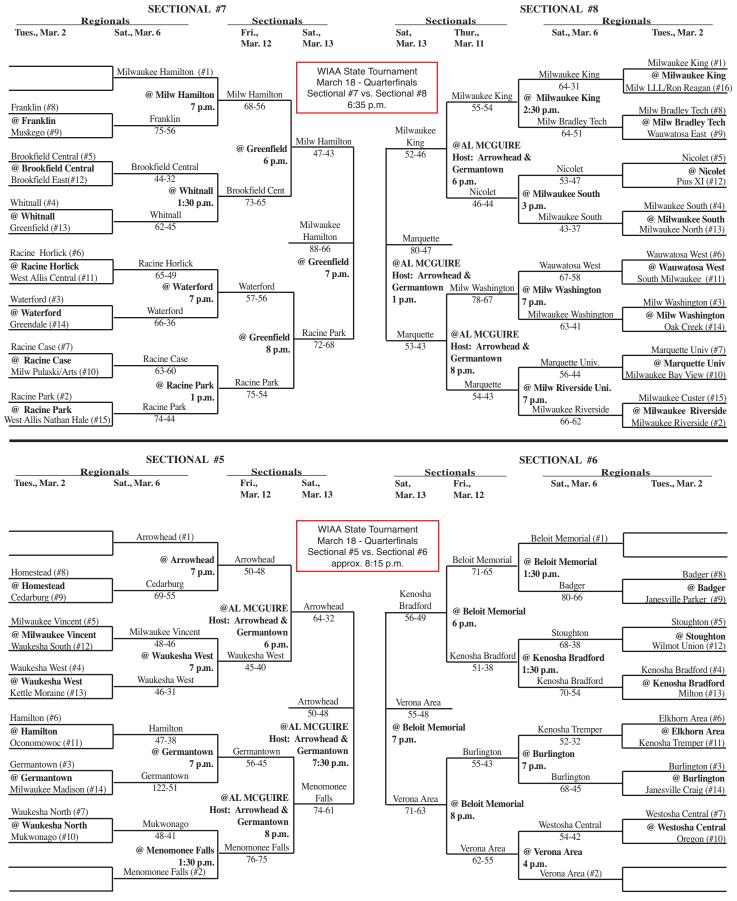

## 2010 Boys Basketball Assignments – Division 1

Higher seeded team hosts through the first two rounds of regional play. Game time - 7 p.m. unless otherwise noted. We attempt to post accurate game times, but not all host schools report changes to us. Check with host school for most accurate game times! updated 3/13/10

## 2010 Boys Basketball Assignments – Division 1

Higher seeded team hosts through the first two rounds of regional play. Game time - 7 p.m. unless otherwise noted. We attempt to post accurate game times, but not all host schools report changes to us. Check with host school for most accurate game times!