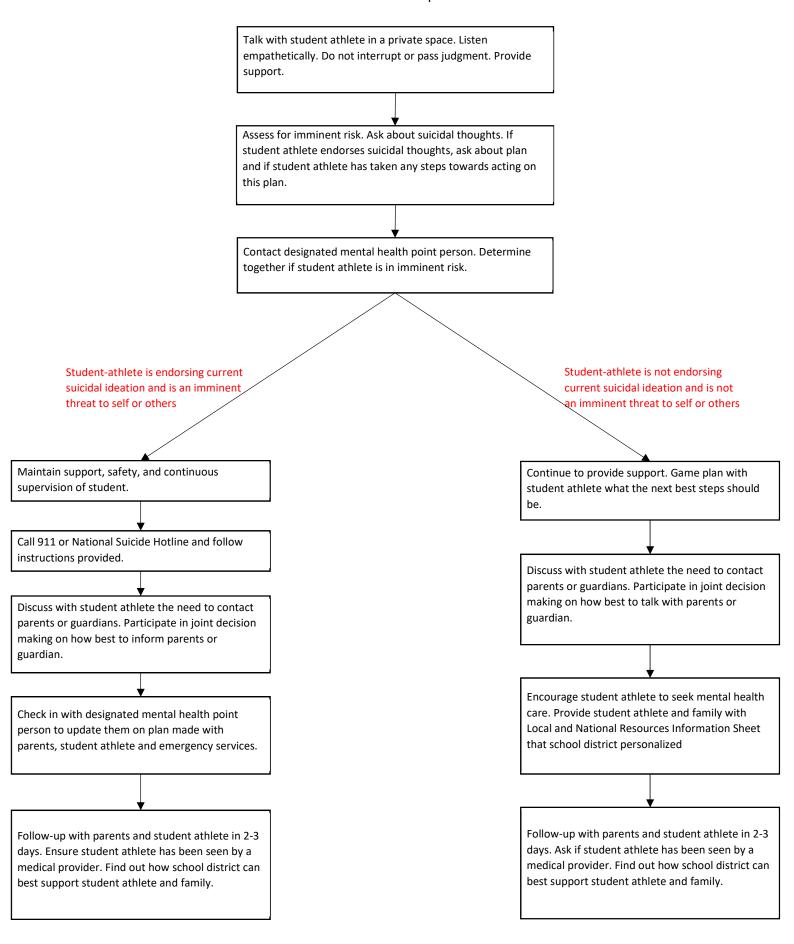

|
| Point Person (Second                  |      |              |                                 |
| call)                                 |      |              |                                 |
| Principal                             |      |              |                                 |
| Athletic Director                     |      |              |                                 |
| Guidance Counselor                    |      |              |                                 |
| School Nurse                          |      |              |                                 |
| Other                                 |      |              |                                 |

School district's mandated reporter policy:

## Mental Health Action Plan Template and Flow Chart



## Mental Health Action Plan Template and Flow Chart

## **Local and National Resources Information Sheet**

| Organization                | When to contact                                                           | Contact information           |
|-----------------------------|---------------------------------------------------------------------------|-------------------------------|
| National Suicide Prevention | Available to assist in crisis                                             | 1-800-273-8255                |
| Lifeline                    | situations.                                                               | suicidepreventionlifeline.org |
| Local Primary Care Office   |                                                                           |