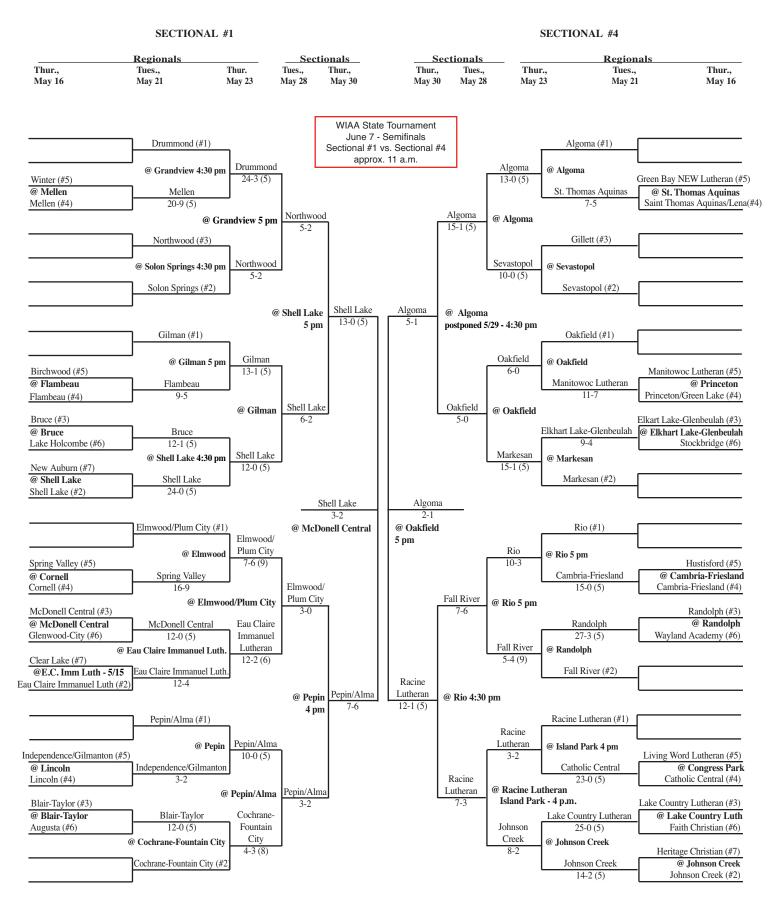

## 2013 Softball Assignments – Division 4

The highest seeded team will host through the regional final game provided their field is on the approved site list and is in good playing condition. If the higher seeds field is not on the approved list or unplayable and the lower seed's field is, the lower seed will host. If neither field is approved the higher seed will host. Games should not be postponed if a playable field is available.