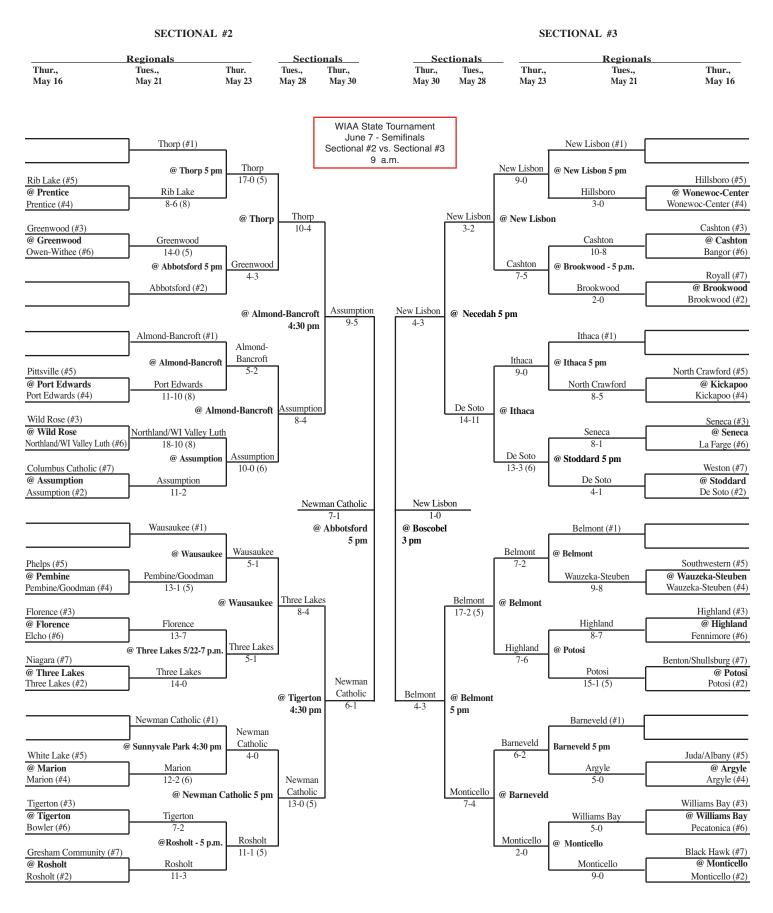

## 2013 Softball Assignments – Division 4

The highest seeded team will host through the regional final game provided their field is on the approved site list and is in good playing condition. If the higher seeds field is not on the approved list or unplayable and the lower seed's field is, the lower seed will host. If neither field is approved the higher seed will host. Games should not be postponed if a playable field is available.