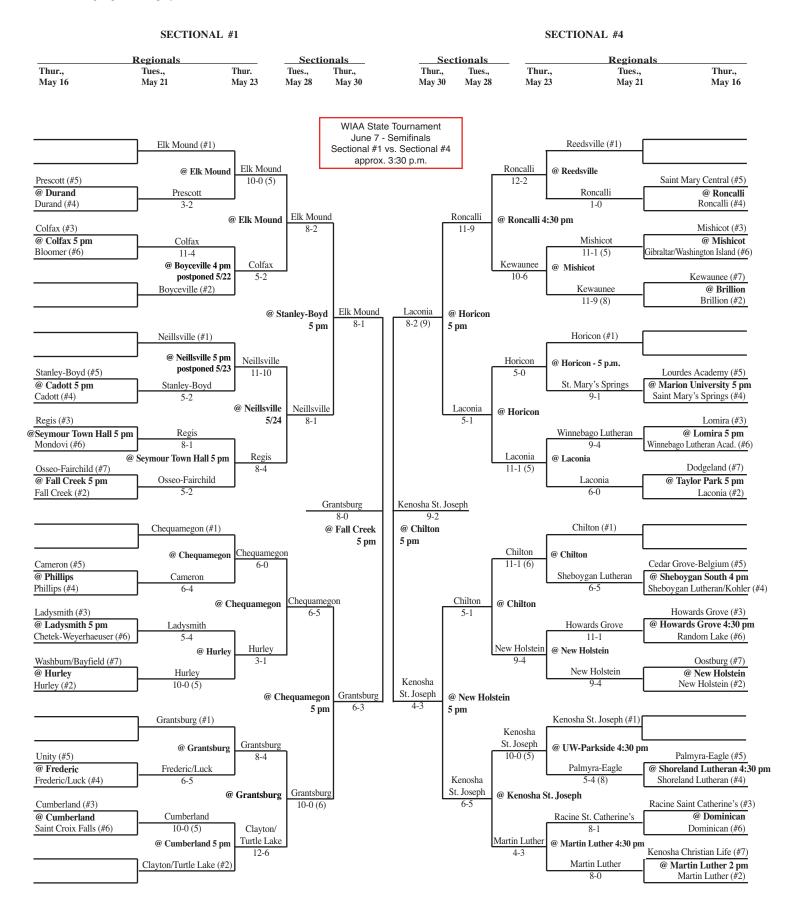

## 2013 Softball Assignments – Division 3

The highest seeded team will host through the regional final game provided their field is on the approved site list and is in good playing condition. If the higher seeds field is not on the approved list or unplayable and the lower seed's field is, the lower seed will host. If neither field is approved the higher seed will host. Games should not be postponed if a playable field is available.