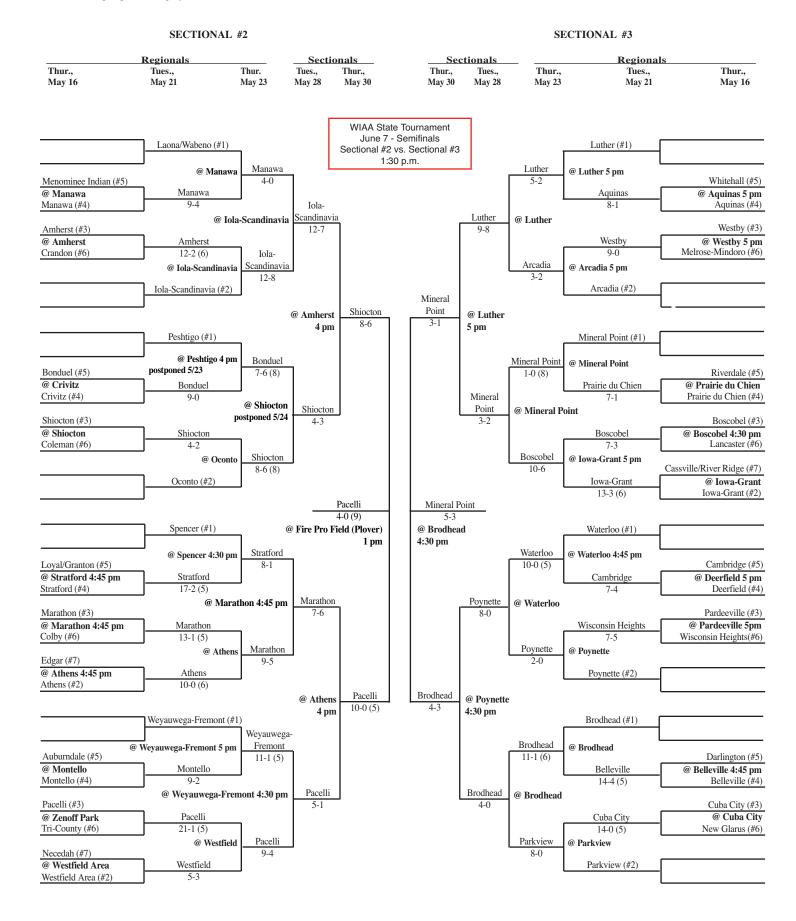

## 2013 Softball Assignments – Division 3

The highest seeded team will host through the regional final game provided their field is on the approved site list and is in good playing condition. If the higher seeds field is not on the approved list or unplayable and the lower seed's field is, the lower seed will host. If neither field is approved the higher seed will host. Games should not be postponed if a playable field is available.